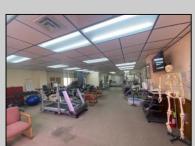

## **COMMENTS**

This commercial building is in a highly sought-after location on a busy main road in Northfield\'s business district. Currently used as a rehab facility, it includes four exam rooms, a large open space, two washrooms, a kitchenette, two offices and storage. With three separate entrances, the building offers flexibility, allowing it to be divided for use by multiple businesses. Its location, combined with the practical layout, makes it an ideal investment opportunity in a bustling business area. Seller is motivated. Bring an offer. Seller would like to sell gym and rehab equipment separately.