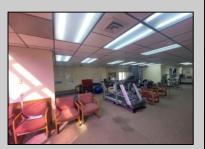

## **COMMENTS**

This commercial building is in a highly sought-after location on a busy main road in Northfield\'s business district. Currently used as a rehab facility, it includes four exam rooms, a large open space, two washrooms, a kitchenette, two offices and storage. With three separate entrances, the building offers flexibility, allowing it to be divided for use by multiple businesses. Its location, combined with the practical layout, makes it an ideal investment opportunity in a bustling business area. Seller is motivated. Bring an offer. Seller would like to sell gym and rehab equipment separately.