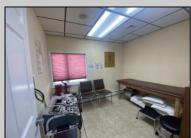

## COMMENTS

This commercial building is in a highly sought-after location on a busy main road in Northfield\'s business district. Currently used as a rehab facility, it includes four exam rooms, a large open space, two washrooms, a kitchenette, two offices and storage. With three separate entrances, the building offers flexibility, allowing it to be divided for use by multiple businesses. Its location, combined with the practical layout, makes it an ideal investment opportunity in a bustling business area. Seller is motivated. Bring an offer. Seller would like to sell gym and rehab equipment separately.

| PROPERTY DETAILS     |                                          |                                 |                                                  |
|----------------------|------------------------------------------|---------------------------------|--------------------------------------------------|
| Exterior<br>Vinyl    | OutsideFeatures<br>Security Light/System | ParkingGarage<br>6 to 10 Spaces | InteriorFeatures<br>Restroom<br>Smoke/Fire Alarm |
| Heating<br>Baseboard | Cooling<br>Central                       | HotWater<br>Gas                 | Water<br>Public                                  |