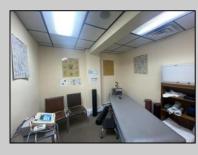

## COMMENTS

This commercial building is in a highly sought-after location on a busy main road in Northfield\'s business district. Currently used as a rehab facility, it includes four exam rooms, a large open space, two washrooms, a kitchenette, two offices and storage. With three separate entrances, the building offers flexibility, allowing it to be divided for use by multiple businesses. Its location, combined with the practical layout, makes it an ideal investment opportunity in a bustling business area. Seller is motivated. Bring an offer. Seller would like to sell gym and rehab equipment separately.