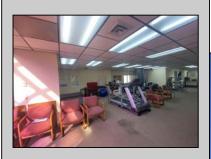

## COMMENTS

This commercial building is in a highly sought-after location on a busy main road in Northfield\'s business district. Currently used as a rehab facility, it includes four exam rooms, a large open space, two washrooms, a kitchenette, two offices and storage. With three separate entrances, the building offers flexibility, allowing it to be divided for use by multiple businesses. Its location, combined with the practical layout, makes it an ideal investment opportunity in a bustling business area. Seller is motivated. Bring an offer. Seller would like to sell gym and rehab equipment separately.