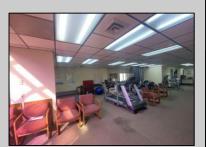

## **COMMENTS**

This commercial building is in a highly sought-after location on a busy main road in Northfield\'s business district. Currently used as a rehab facility, it includes four exam rooms, a large open space, two washrooms, a kitchenette, two offices and storage. With three separate entrances, the building offers flexibility, allowing it to be divided for use by multiple businesses. Its location, combined with the practical layout, makes it an ideal investment opportunity in a bustling business area. Seller is motivated. Bring an offer. Seller would like to sell gym and rehab equipment separately.