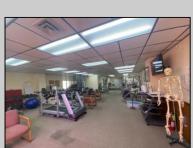

## **COMMENTS**

This commercial building is in a highly sought-after location on a busy main road in Northfield\'s business district. Currently used as a rehab facility, it includes four exam rooms, a large open space, two washrooms, a kitchenette, two offices and storage. With three separate entrances, the building offers flexibility, allowing it to be divided for use by multiple businesses. Its location, combined with the practical layout, makes it an ideal investment opportunity in a bustling business area. Seller is motivated. Bring an offer. Seller would like to sell gym and rehab equipment separately.