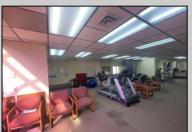

## **COMMENTS**

This commercial building is in a highly sought-after location on a busy main road in Northfield\'s business district. Currently used as a rehab facility, it includes four exam rooms, a large open space, two washrooms, a kitchenette, two offices and storage. With three separate entrances, the building offers flexibility, allowing it to be divided for use by multiple businesses. Its location, combined with the practical layout, makes it an ideal investment opportunity in a bustling business area. Seller is motivated. Bring an offer. Seller would like to sell gym and rehab equipment separately.