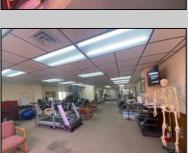

## **COMMENTS**

This commercial building is in a highly sought-after location on a busy main road in Northfield\'s business district. Currently used as a rehab facility, it includes four exam rooms, a large open space, two washrooms, a kitchenette, two offices and storage. With three separate entrances, the building offers flexibility, allowing it to be divided for use by multiple businesses. Its location, combined with the practical layout, makes it an ideal investment opportunity in a bustling business area. Seller is motivated. Bring an offer. Seller would like to sell gym and rehab equipment separately.