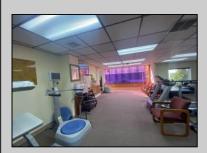

## **COMMENTS**

This commercial building is in a highly sought-after location on a busy main road in Northfield\'s business district. Currently used as a rehab facility, it includes four exam rooms, a large open space, two washrooms, a kitchenette, two offices and storage. With three separate entrances, the building offers flexibility, allowing it to be divided for use by multiple businesses. Its location, combined with the practical layout, makes it an ideal investment opportunity in a bustling business area. Seller is motivated. Bring an offer. Seller would like to sell gym and rehab equipment separately.