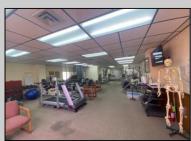

## COMMENTS

This commercial building is in a highly sought-after location on a busy main road in Northfield\'s business district. Currently used as a rehab facility, it includes four exam rooms, a large open space, two washrooms, a kitchenette, two offices and storage. With three separate entrances, the building offers flexibility, allowing it to be divided for use by multiple businesses. Its location, combined with the practical layout, makes it an ideal investment opportunity in a bustling business area. Seller is motivated. Bring an offer. Seller would like to sell gym and rehab equipment separately.