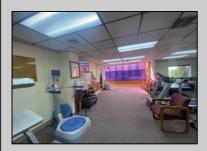

## **COMMENTS**

This commercial building is in a highly sought-after location on a busy main road in Northfield\'s business district. Currently used as a rehab facility, it includes four exam rooms, a large open space, two washrooms, a kitchenette, two offices and storage. With three separate entrances, the building offers flexibility, allowing it to be divided for use by multiple businesses. Its location, combined with the practical layout, makes it an ideal investment opportunity in a bustling business area. Seller is motivated. Bring an offer. Seller would like to sell gym and rehab equipment separately.