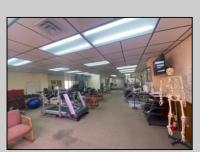

## **COMMENTS**

This commercial building is in a highly sought-after location on a busy main road in Northfield\'s business district. Currently used as a rehab facility, it includes four exam rooms, a large open space, two washrooms, a kitchenette, two offices and storage. With three separate entrances, the building offers flexibility, allowing it to be divided for use by multiple businesses. Its location, combined with the practical layout, makes it an ideal investment opportunity in a bustling business area. Seller is motivated. Bring an offer. Seller would like to sell gym and rehab equipment separately.