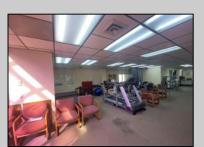

## **COMMENTS**

This commercial building is in a highly sought-after location on a busy main road in Northfield\'s business district. Currently used as a rehab facility, it includes four exam rooms, a large open space, two washrooms, a kitchenette, two offices and storage. With three separate entrances, the building offers flexibility, allowing it to be divided for use by multiple businesses. Its location, combined with the practical layout, makes it an ideal investment opportunity in a bustling business area. Seller is motivated. Bring an offer. Seller would like to sell gym and rehab equipment separately.