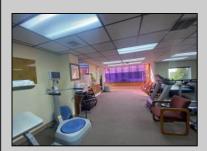

## **COMMENTS**

This commercial building is in a highly sought-after location on a busy main road in Northfield\'s business district. Currently used as a rehab facility, it includes four exam rooms, a large open space, two washrooms, a kitchenette, two offices and storage. With three separate entrances, the building offers flexibility, allowing it to be divided for use by multiple businesses. Its location, combined with the practical layout, makes it an ideal investment opportunity in a bustling business area. Seller is motivated. Bring an offer. Seller would like to sell gym and rehab equipment separately.