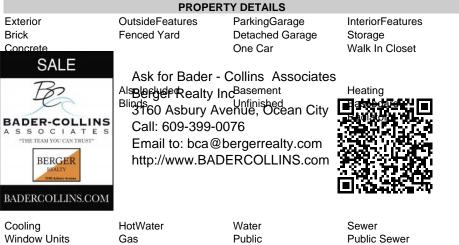

## COMMENTS

FOR SALE: Spacious 3-Story Home – Chelsea, Atlantic City Location: Chelsea Area, Atlantic City – Just 3 Blocks from Ventnor City Bedrooms: 5 + Bonus Rooms Bathrooms: 3.5 Garage: Private Garage with Interior & Exterior Basement Access Additional: Full Finished Basement Property Overview Discover timeless charm and modern functionality in this expansive 3-story single-family home located in the heart of the Chelsea neighborhood of Atlantic City. With close proximity to the beach, boardwalk, and Ventnor City, this property is ideal as a full-time residence, multigenerational living, or investment. Key Features • Enclosed Tiled Front Porch – Welcoming entrance for year-round comfort • Spacious First Floor – Large living room with fireplace, full-size dining room, and eat-in kitchen • Second Floor Layout – 4 large bedrooms + 2 full baths • Third Floor – 2 additional rooms with another full bath – great for office, guests, or studio • Finished Basement – Includes half bath, laundry, utilities, and potential for more rooms or recreation space • Dual Access to Basement – Both interior and exterior entries • Private Garage – Rare for the area and perfect for storage or secure parking Ideal For • Large families • Vacation home buyers • Investors seeking long-term or seasonal rental income • Buyers looking for proximity to Ventnor & Atlantic City amenities