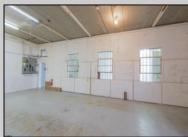

## COMMENTS

The property consists of a building that spans over 2,800 square feet, which includes both warehouse and office space, as well as a reception area. It is ideally suited for use as a contractor distribution center or for any business that needs indoor and outdoor gated parking for more than eight vehicles. Its strategic location provides easy access to the Atlantic City Expressway and the Brigantine Connector Tunnel. Additionally, the property is equipped with bathroom facilities and gas heating. I highly recommend scheduling an appointment to view this property. Call the listing agent to arrange a visit.