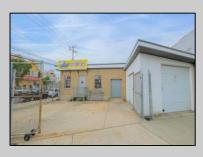

## COMMENTS

The property consists of a building that spans over 2,800 square feet, which includes both warehouse and office space, as well as a reception area. It is ideally suited for use as a contractor distribution center or for any business that needs indoor and outdoor gated parking for more than eight vehicles. Its strategic location provides easy access to the Atlantic City Expressway and the Brigantine Connector Tunnel. Additionally, the property is equipped with bathroom facilities and gas heating. I highly recommend scheduling an appointment to view this property. Call the listing agent to arrange a visit.

| PROPERTY DETAILS                           |                                        |                                 |                              |
|--------------------------------------------|----------------------------------------|---------------------------------|------------------------------|
| Exterior<br>Brick<br>Brick Face<br>Masonry | OutsideFeatures<br>Fence<br>Truck Door | ParkingGarage<br>6 to 10 Spaces | InteriorFeatures<br>Restroom |
| Basement<br>Slab                           | Heating<br>Forced Air                  | HotWater<br>Gas                 | Water<br>Public              |