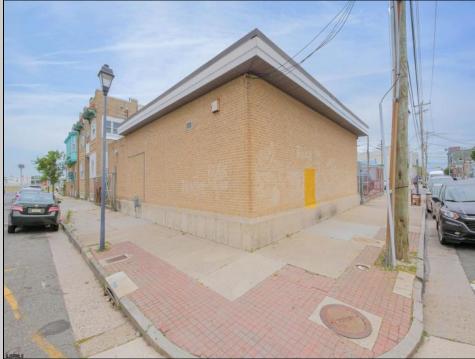

## COMMENTS

The property consists of a building that spans over 2,800 square feet, which includes both warehouse and office space, as well as a reception area. It is ideally suited for use as a contractor distribution center or for any business that needs indoor and outdoor gated parking for more than eight vehicles. Its strategic location provides easy access to the Atlantic City Expressway and the Brigantine Connector Tunnel. Additionally, the property is equipped with bathroom facilities and gas heating. I highly recommend scheduling an appointment to view this property. Call the listing agent to arrange a visit.

| PROPERTY DETAILS                           |                                        |                                 |                              |
|--------------------------------------------|----------------------------------------|---------------------------------|------------------------------|
| Exterior<br>Brick<br>Brick Face<br>Masonry | OutsideFeatures<br>Fence<br>Truck Door | ParkingGarage<br>6 to 10 Spaces | InteriorFeatures<br>Restroom |
| Basement<br>Slab                           | Heating<br>Forced Air                  | HotWater<br>Gas                 | Water<br>Public              |