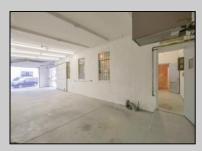

## COMMENTS

The property consists of a building that spans over 2,800 square feet, which includes both warehouse and office space, as well as a reception area. It is ideally suited for use as a contractor distribution center or for any business that needs indoor and outdoor gated parking for more than eight vehicles. Its strategic location provides easy access to the Atlantic City Expressway and the Brigantine Connector Tunnel. Additionally, the property is equipped with bathroom facilities and gas heating. I highly recommend scheduling an appointment to view this property. Call the listing agent to arrange a visit.

| PROPERTY DETAILS                           |                                        |                                 |                              |
|--------------------------------------------|----------------------------------------|---------------------------------|------------------------------|
| Exterior<br>Brick<br>Brick Face<br>Masonry | OutsideFeatures<br>Fence<br>Truck Door | ParkingGarage<br>6 to 10 Spaces | InteriorFeatures<br>Restroom |
| Basement<br>Slab                           | Heating<br>Forced Air                  | HotWater<br>Gas                 | Water<br>Public              |