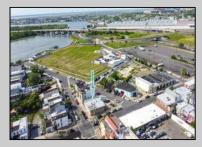

## COMMENTS

The property consists of a building that spans over 2,800 square feet, which includes both warehouse and office space, as well as a reception area. It is ideally suited for use as a contractor distribution center or for any business that needs indoor and outdoor gated parking for more than eight vehicles. Its strategic location provides easy access to the Atlantic City Expressway and the Brigantine Connector Tunnel. Additionally, the property is equipped with bathroom facilities and gas heating. I highly recommend scheduling an appointment to view this property. Call the listing agent to arrange a visit.