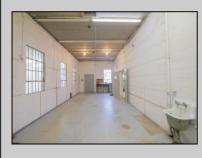

## COMMENTS

The property consists of a building that spans over 2,800 square feet, which includes both warehouse and office space, as well as a reception area. It is ideally suited for use as a contractor distribution center or for any business that needs indoor and outdoor gated parking for more than eight vehicles. Its strategic location provides easy access to the Atlantic City Expressway and the Brigantine Connector Tunnel. Additionally, the property is equipped with bathroom facilities and gas heating. I highly recommend scheduling an appointment to view this property. Call the listing agent to arrange a visit.

| PROPERTY DETAILS                           |                                        |                                 |                              |
|--------------------------------------------|----------------------------------------|---------------------------------|------------------------------|
| Exterior<br>Brick<br>Brick Face<br>Masonry | OutsideFeatures<br>Fence<br>Truck Door | ParkingGarage<br>6 to 10 Spaces | InteriorFeatures<br>Restroom |
| Basement<br>Slab                           | Heating<br>Forced Air                  | HotWater<br>Gas                 | Water<br>Public              |