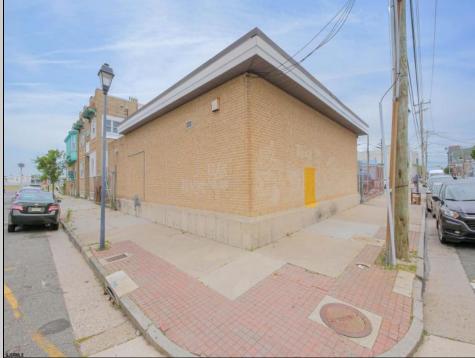

## COMMENTS

The property consists of a building that spans over 2,800 square feet, which includes both warehouse and office space, as well as a reception area. It is ideally suited for use as a contractor distribution center or for any business that needs indoor and outdoor gated parking for more than eight vehicles. Its strategic location provides easy access to the Atlantic City Expressway and the Brigantine Connector Tunnel. Additionally, the property is equipped with bathroom facilities and gas heating. I highly recommend scheduling an appointment to view this property. Call the listing agent to arrange a visit.

| PROPERTY DETAILS                           |                                        |                                 |                              |
|--------------------------------------------|----------------------------------------|---------------------------------|------------------------------|
| Exterior<br>Brick<br>Brick Face<br>Masonry | OutsideFeatures<br>Fence<br>Truck Door | ParkingGarage<br>6 to 10 Spaces | InteriorFeatures<br>Restroom |
| Basement<br>Slab                           | Heating<br>Forced Air                  | HotWater<br>Gas                 | Water<br>Public              |