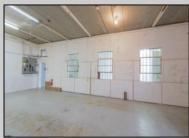

## COMMENTS

The property consists of a building that spans over 2,800 square feet, which includes both warehouse and office space, as well as a reception area. It is ideally suited for use as a contractor distribution center or for any business that needs indoor and outdoor gated parking for more than eight vehicles. Its strategic location provides easy access to the Atlantic City Expressway and the Brigantine Connector Tunnel. Additionally, the property is equipped with bathroom facilities and gas heating. I highly recommend scheduling an appointment to view this property. Call the listing agent to arrange a visit.