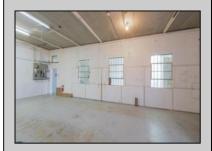

## **COMMENTS**

The property consists of a building that spans over 2,800 square feet, which includes both warehouse and office space, as well as a reception area. It is ideally suited for use as a contractor distribution center or for any business that needs indoor and outdoor gated parking for more than eight vehicles. Its strategic location provides easy access to the Atlantic City Expressway and the Brigantine Connector Tunnel. Additionally, the property is equipped with bathroom facilities and gas heating. I highly recommend scheduling an appointment to view this property. Call the listing agent to arrange a visit.

| PR | OF | FR | TY | DFT | ΔΙΙ | S |
|----|----|----|----|-----|-----|---|

| Exterior   | OutsideFeatures | ParkingGarage  | InteriorFeatures |
|------------|-----------------|----------------|------------------|
| Brick      | Fence           | 6 to 10 Spaces | Restroom         |
| Brick Face | Truck Door      |                |                  |
| Masonry    |                 |                |                  |