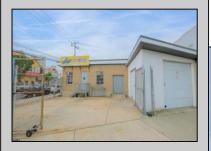

## **COMMENTS**

The property consists of a building that spans over 2,800 square feet, which includes both warehouse and office space, as well as a reception area. It is ideally suited for use as a contractor distribution center or for any business that needs indoor and outdoor gated parking for more than eight vehicles. Its strategic location provides easy access to the Atlantic City Expressway and the Brigantine Connector Tunnel. Additionally, the property is equipped with bathroom facilities and gas heating. I highly recommend scheduling an appointment to view this property. Call the listing agent to arrange a visit.

| PR | OF | FR | TY | DFT | ΔΙΙ | S |
|----|----|----|----|-----|-----|---|

| Exterior   | OutsideFeatures | ParkingGarage  | InteriorFeatures |
|------------|-----------------|----------------|------------------|
| Brick      | Fence           | 6 to 10 Spaces | Restroom         |
| Brick Face | Truck Door      |                |                  |
| Masonry    |                 |                |                  |