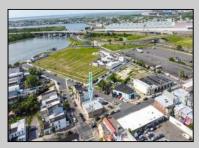

## **COMMENTS**

The property consists of a building that spans over 2,800 square feet, which includes both warehouse and office space, as well as a reception area. It is ideally suited for use as a contractor distribution center or for any business that needs indoor and outdoor gated parking for more than eight vehicles. Its strategic location provides easy access to the Atlantic City Expressway and the Brigantine Connector Tunnel. Additionally, the property is equipped with bathroom facilities and gas heating. I highly recommend scheduling an appointment to view this property. Call the listing agent to arrange a visit.