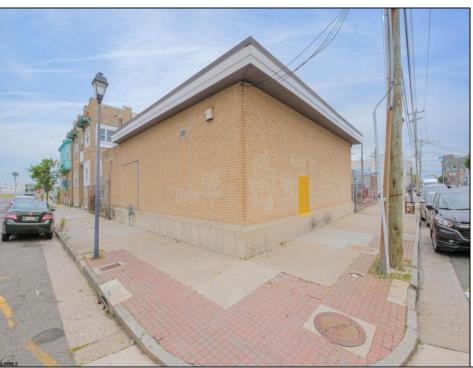

## **COMMENTS**

The property consists of a building that spans over 2,800 square feet, which includes both warehouse and office space, as well as a reception area. It is ideally suited for use as a contractor distribution center or for any business that needs indoor and outdoor gated parking for more than eight vehicles. Its strategic location provides easy access to the Atlantic City Expressway and the Brigantine Connector Tunnel. Additionally, the property is equipped with bathroom facilities and gas heating. I highly recommend scheduling an appointment to view this property. Call the listing agent to arrange a visit.

| PR | OF | FR | TY | DFT | ΔΙΙ | S |
|----|----|----|----|-----|-----|---|

| Exterior   | OutsideFeatures | ParkingGarage  | InteriorFeatures |
|------------|-----------------|----------------|------------------|
| Brick      | Fence           | 6 to 10 Spaces | Restroom         |
| Brick Face | Truck Door      |                |                  |
| Masonry    |                 |                |                  |