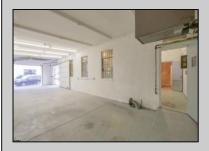

## **COMMENTS**

The property consists of a building that spans over 2,800 square feet, which includes both warehouse and office space, as well as a reception area. It is ideally suited for use as a contractor distribution center or for any business that needs indoor and outdoor gated parking for more than eight vehicles. Its strategic location provides easy access to the Atlantic City Expressway and the Brigantine Connector Tunnel. Additionally, the property is equipped with bathroom facilities and gas heating. I highly recommend scheduling an appointment to view this property. Call the listing agent to arrange a visit.

| PR | OF | FR | TY | DFT | ΔΙΙ | S |
|----|----|----|----|-----|-----|---|

| Exterior   | OutsideFeatures | ParkingGarage  | InteriorFeatures |
|------------|-----------------|----------------|------------------|
| Brick      | Fence           | 6 to 10 Spaces | Restroom         |
| Brick Face | Truck Door      |                |                  |
| Masonry    |                 |                |                  |