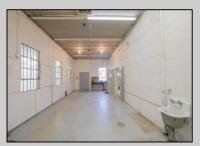

## **COMMENTS**

The property consists of a building that spans over 2,800 square feet, which includes both warehouse and office space, as well as a reception area. It is ideally suited for use as a contractor distribution center or for any business that needs indoor and outdoor gated parking for more than eight vehicles. Its strategic location provides easy access to the Atlantic City Expressway and the Brigantine Connector Tunnel. Additionally, the property is equipped with bathroom facilities and gas heating. I highly recommend scheduling an appointment to view this property. Call the listing agent to arrange a visit.

| PR | OF | FR | TY | DFT | ΔΙΙ | S |
|----|----|----|----|-----|-----|---|

| Exterior   | OutsideFeatures | ParkingGarage  | InteriorFeatures |
|------------|-----------------|----------------|------------------|
| Brick      | Fence           | 6 to 10 Spaces | Restroom         |
| Brick Face | Truck Door      |                |                  |
| Masonry    |                 |                |                  |