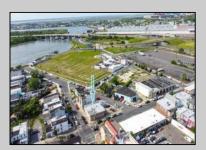

## **COMMENTS**

The property consists of a building that spans over 2,800 square feet, which includes both warehouse and office space, as well as a reception area. It is ideally suited for use as a contractor distribution center or for any business that needs indoor and outdoor gated parking for more than eight vehicles. Its strategic location provides easy access to the Atlantic City Expressway and the Brigantine Connector Tunnel. Additionally, the property is equipped with bathroom facilities and gas heating. I highly recommend scheduling an appointment to view this property. Call the listing agent to arrange a visit.