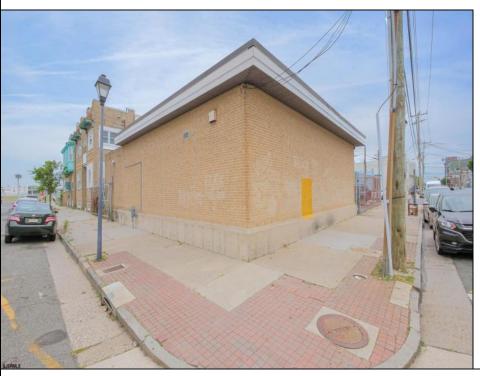

## **COMMENTS**

The property consists of a building that spans over 2,800 square feet, which includes both warehouse and office space, as well as a reception area. It is ideally suited for use as a contractor distribution center or for any business that needs indoor and outdoor gated parking for more than eight vehicles. Its strategic location provides easy access to the Atlantic City Expressway and the Brigantine Connector Tunnel. Additionally, the property is equipped with bathroom facilities and gas heating. I highly recommend scheduling an appointment to view this property. Call the listing agent to arrange a visit.

| terior | PROPERTY DETAILS |              |
|--------|------------------|--------------|
|        | OutsideFeatures  | ParkingGarag |

Exterior OutsideFeatures ParkingGarage InteriorFeatures
Brick Fence 6 to 10 Spaces Restroom

Brick Face Truck Door Masonry

Basement Heating HotWater Water Slab Forced Air Gas Public Gas-Natural

Sewer

Ask for Sharon M. Russell Berger Realty Inc 3160 Asbury Avenue, Ocean City Call: 609-399-0076

Email to: smr@bergerrealty.com