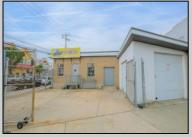

## **COMMENTS**

The property consists of a building that spans over 2,800 square feet, which includes both warehouse and office space, as well as a reception area. It is ideally suited for use as a contractor distribution center or for any business that needs indoor and outdoor gated parking for more than eight vehicles. Its strategic location provides easy access to the Atlantic City Expressway and the Brigantine Connector Tunnel. Additionally, the property is equipped with bathroom facilities and gas heating. I highly recommend scheduling an appointment to view this property. Call the listing agent to arrange a visit.