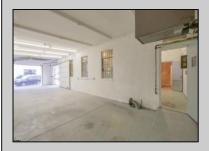

## **COMMENTS**

The property consists of a building that spans over 2,800 square feet, which includes both warehouse and office space, as well as a reception area. It is ideally suited for use as a contractor distribution center or for any business that needs indoor and outdoor gated parking for more than eight vehicles. Its strategic location provides easy access to the Atlantic City Expressway and the Brigantine Connector Tunnel. Additionally, the property is equipped with bathroom facilities and gas heating. I highly recommend scheduling an appointment to view this property. Call the listing agent to arrange a visit.

| terior | PROPERTY DETAILS |              |
|--------|------------------|--------------|
|        | OutsideFeatures  | ParkingGarag |

Exterior OutsideFeatures ParkingGarage InteriorFeatures
Brick Fence 6 to 10 Spaces Restroom