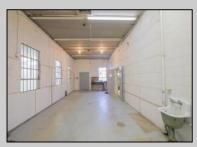

## **COMMENTS**

The property comprises a 2800+ sq ft building housing a warehouse and office space, complete with a reception desk. It is strategically positioned for use as a contractor distribution center or for any business necessitating indoor and outdoor gated parking for 8+ vehicles. The property\'s advantageous location ensures convenient accessibility to the Atlantic City Expressway and the Brigantine Connector Tunnel. Furthermore, it is equipped with bathroom facilities and gas heating. I highly recommend scheduling an appointment to view this property and encourage you to contact the listing agent to arrange a visit. DDODEDTY DETAILS

|            | I NOI L         |                |                  |
|------------|-----------------|----------------|------------------|
| Exterior   | OutsideFeatures | ParkingGarage  | InteriorFeatures |
| Brick      | Fence           | 6 to 10 Spaces | Restroom         |
| Driek Food | Truels Door     |                |                  |

**Brick Face** Truck Door Masonry

Heating HotWater Water Basement Forced Air Slab Public Gas Gas-Natural

Sewer

Ask for Suzanne Hampton Berger Realty Inc 3160 Asbury Avenue, Ocean City Call: 609-399-0076

Email to: smh@bergerrealty.com