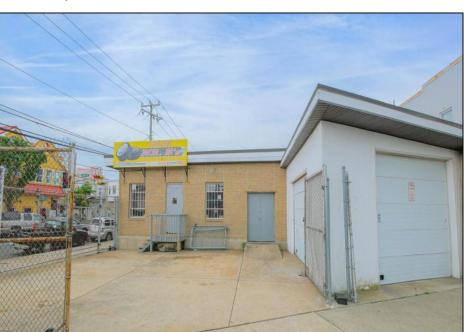

## **COMMENTS**

The property comprises a 2800+ sq ft building housing a warehouse and office space, complete with a reception desk. It is strategically positioned for use as a contractor distribution center or for any business necessitating indoor and outdoor gated parking for 8+ vehicles. The property\'s advantageous location ensures convenient accessibility to the Atlantic City Expressway and the Brigantine Connector Tunnel. Furthermore, it is equipped with bathroom facilities and gas heating. I highly recommend scheduling an appointment to view this property and encourage you to contact the listing agent to arrange a visit. DDODEDTY DETAILS

|            | I NOI L         |                |                  |
|------------|-----------------|----------------|------------------|
| Exterior   | OutsideFeatures | ParkingGarage  | InteriorFeatures |
| Brick      | Fence           | 6 to 10 Spaces | Restroom         |
| Driek Food | Truels Door     |                |                  |

**Brick Face** Truck Door Masonry

Heating HotWater Water Basement Forced Air Slab Public Gas Gas-Natural

Sewer

Ask for Suzanne Hampton Berger Realty Inc 3160 Asbury Avenue, Ocean City Call: 609-399-0076

Email to: smh@bergerrealty.com