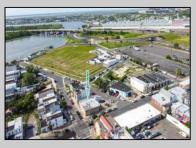

## **COMMENTS**

The property comprises a 2800+ sq ft building housing a warehouse and office space, complete with a reception desk. It is strategically positioned for use as a contractor distribution center or for any business necessitating indoor and outdoor gated parking for 8+ vehicles. The property\'s advantageous location ensures convenient accessibility to the Atlantic City Expressway and the Brigantine Connector Tunnel. Furthermore, it is equipped with bathroom facilities and gas heating. I highly recommend scheduling an appointment to view this property and encourage you to contact the listing agent to arrange a visit. DDODEDTY DETAILS