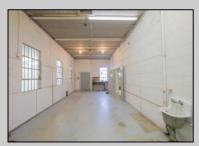

## **COMMENTS**

The property consists of a building that spans over 2,800 square feet, which includes both warehouse and office space, as well as a reception area. It is ideally suited for use as a contractor distribution center or for any business that needs indoor and outdoor gated parking for more than eight vehicles. Its strategic location provides easy access to the Atlantic City Expressway and the Brigantine Connector Tunnel. Additionally, the property is equipped with bathroom facilities and gas heating. I highly recommend scheduling an appointment to view this property. Call the listing agent to arrange a visit.