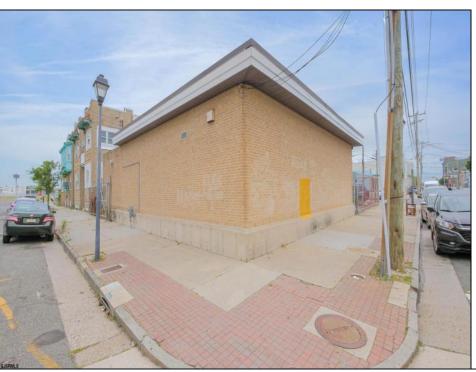

## **COMMENTS**

The property consists of a building that spans over 2,800 square feet, which includes both warehouse and office space, as well as a reception area. It is ideally suited for use as a contractor distribution center or for any business that needs indoor and outdoor gated parking for more than eight vehicles. Its strategic location provides easy access to the Atlantic City Expressway and the Brigantine Connector Tunnel. Additionally, the property is equipped with bathroom facilities and gas heating. I highly recommend scheduling an appointment to view this property. Call the listing agent to arrange a visit.