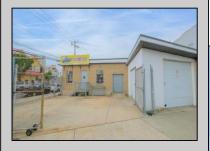

## **COMMENTS**

The property consists of a building that spans over 2,800 square feet, which includes both warehouse and office space, as well as a reception area. It is ideally suited for use as a contractor distribution center or for any business that needs indoor and outdoor gated parking for more than eight vehicles. Its strategic location provides easy access to the Atlantic City Expressway and the Brigantine Connector Tunnel. Additionally, the property is equipped with bathroom facilities and gas heating. I highly recommend scheduling an appointment to view this property. Call the listing agent to arrange a visit.