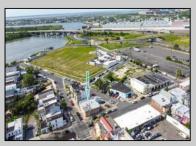

## **COMMENTS**

The property consists of a building that spans over 2,800 square feet, which includes both warehouse and office space, as well as a reception area. It is ideally suited for use as a contractor distribution center or for any business that needs indoor and outdoor gated parking for more than eight vehicles. Its strategic location provides easy access to the Atlantic City Expressway and the Brigantine Connector Tunnel. Additionally, the property is equipped with bathroom facilities and gas heating. I highly recommend scheduling an appointment to view this property. Call the listing agent to arrange a visit.