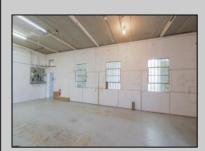

## **COMMENTS**

The property consists of a building that spans over 2,800 square feet, which includes both warehouse and office space, as well as a reception area. It is ideally suited for use as a contractor distribution center or for any business that needs indoor and outdoor gated parking for more than eight vehicles. Its strategic location provides easy access to the Atlantic City Expressway and the Brigantine Connector Tunnel. Additionally, the property is equipped with bathroom facilities and gas heating. I highly recommend scheduling an appointment to view this property. Call the listing agent to arrange a visit.