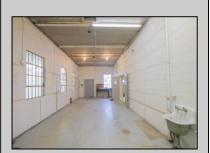

## **COMMENTS**

The property consists of a building that spans over 2,800 square feet, which includes both warehouse and office space, as well as a reception area. It is ideally suited for use as a contractor distribution center or for any business that needs indoor and outdoor gated parking for more than eight vehicles. Its strategic location provides easy access to the Atlantic City Expressway and the Brigantine Connector Tunnel. Additionally, the property is equipped with bathroom facilities and gas heating. I highly recommend scheduling an appointment to view this property. Call the listing agent to arrange a visit.

| PROPERTY DETAILS |                 |                |                  |
|------------------|-----------------|----------------|------------------|
| Exterior         | OutsideFeatures | ParkingGarage  | InteriorFeatures |
| Brick            | Fence           | 6 to 10 Spaces | Restroom         |
| Brick Face       | Truck Door      |                |                  |
| Masonry          |                 |                |                  |