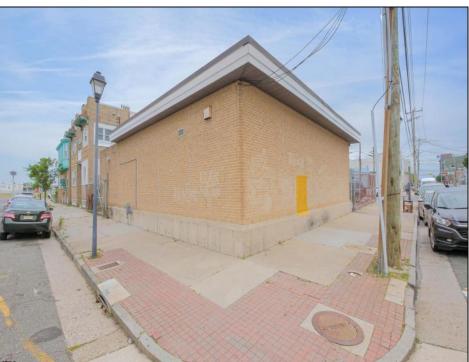

## **COMMENTS**

The property consists of a building that spans over 2,800 square feet, which includes both warehouse and office space, as well as a reception area. It is ideally suited for use as a contractor distribution center or for any business that needs indoor and outdoor gated parking for more than eight vehicles. Its strategic location provides easy access to the Atlantic City Expressway and the Brigantine Connector Tunnel. Additionally, the property is equipped with bathroom facilities and gas heating. I highly recommend scheduling an appointment to view this property. Call the listing agent to arrange a visit.