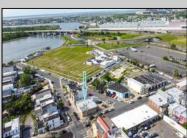

## **COMMENTS**

The property consists of a building that spans over 2,800 square feet, which includes both warehouse and office space, as well as a reception area. It is ideally suited for use as a contractor distribution center or for any business that needs indoor and outdoor gated parking for more than eight vehicles. Its strategic location provides easy access to the Atlantic City Expressway and the Brigantine Connector Tunnel. Additionally, the property is equipped with bathroom facilities and gas heating. I highly recommend scheduling an appointment to view this property. Call the listing agent to arrange a visit.