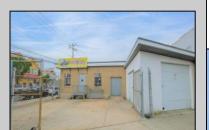

## **COMMENTS**

The property consists of a building that spans over 2,800 square feet, which includes both warehouse and office space, as well as a reception area. It is ideally suited for use as a contractor distribution center or for any business that needs indoor and outdoor gated parking for more than eight vehicles. Its strategic location provides easy access to the Atlantic City Expressway and the Brigantine Connector Tunnel. Additionally, the property is equipped with bathroom facilities and gas heating. I highly recommend scheduling an appointment to view this property. Call the listing agent to arrange a visit.