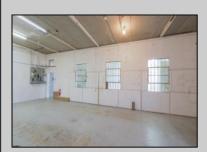

## **COMMENTS**

The property consists of a building that spans over 2,800 square feet, which includes both warehouse and office space, as well as a reception area. It is ideally suited for use as a contractor distribution center or for any business that needs indoor and outdoor gated parking for more than eight vehicles. Its strategic location provides easy access to the Atlantic City Expressway and the Brigantine Connector Tunnel. Additionally, the property is equipped with bathroom facilities and gas heating. I highly recommend scheduling an appointment to view this property. Call the listing agent to arrange a visit.

| PROPERTY DETAILS |                 |                |                  |
|------------------|-----------------|----------------|------------------|
| Exterior         | OutsideFeatures | ParkingGarage  | InteriorFeatures |
| Brick            | Fence           | 6 to 10 Spaces | Restroom         |
| Brick Face       | Truck Door      |                |                  |
| Masonry          |                 |                |                  |