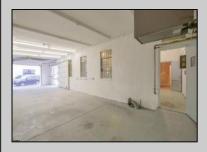

## **COMMENTS**

The property consists of a building that spans over 2,800 square feet, which includes both warehouse and office space, as well as a reception area. It is ideally suited for use as a contractor distribution center or for any business that needs indoor and outdoor gated parking for more than eight vehicles. Its strategic location provides easy access to the Atlantic City Expressway and the Brigantine Connector Tunnel. Additionally, the property is equipped with bathroom facilities and gas heating. I highly recommend scheduling an appointment to view this property. Call the listing agent to arrange a visit.

|            | PROPE           | PROPERTY DETAILS |                  |
|------------|-----------------|------------------|------------------|
| Exterior   | OutsideFeatures | ParkingGarage    | InteriorFeatures |
| Brick      | Fence           | 6 to 10 Spaces   | Restroom         |
| Brick Face | Truck Door      |                  |                  |
| Masonry    |                 |                  |                  |