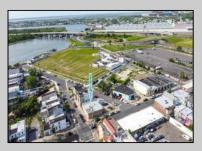

## **COMMENTS**

The property consists of a building that spans over 2,800 square feet, which includes both warehouse and office space, as well as a reception area. It is ideally suited for use as a contractor distribution center or for any business that needs indoor and outdoor gated parking for more than eight vehicles. Its strategic location provides easy access to the Atlantic City Expressway and the Brigantine Connector Tunnel. Additionally, the property is equipped with bathroom facilities and gas heating. I highly recommend scheduling an appointment to view this property. Call the listing agent to arrange a visit.