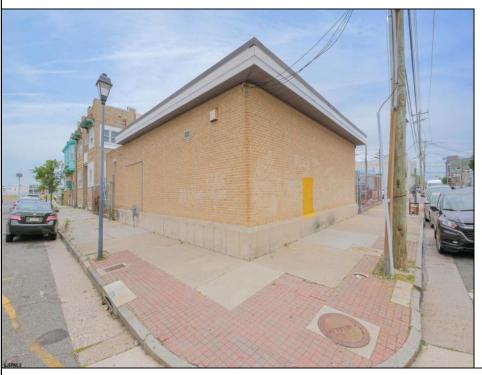

## **COMMENTS**

The property consists of a building that spans over 2,800 square feet, which includes both warehouse and office space, as well as a reception area. It is ideally suited for use as a contractor distribution center or for any business that needs indoor and outdoor gated parking for more than eight vehicles. Its strategic location provides easy access to the Atlantic City Expressway and the Brigantine Connector Tunnel. Additionally, the property is equipped with bathroom facilities and gas heating. I highly recommend scheduling an appointment to view this property. Call the listing agent to arrange a visit.

|            | PROPE           | PROPERTY DETAILS |                  |
|------------|-----------------|------------------|------------------|
| Exterior   | OutsideFeatures | ParkingGarage    | InteriorFeatures |
| Brick      | Fence           | 6 to 10 Spaces   | Restroom         |
| Brick Face | Truck Door      |                  |                  |
| Masonry    |                 |                  |                  |