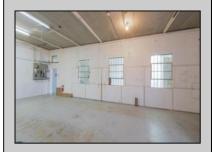

## **COMMENTS**

The property consists of a building that spans over 2,800 square feet, which includes both warehouse and office space, as well as a reception area. It is ideally suited for use as a contractor distribution center or for any business that needs indoor and outdoor gated parking for more than eight vehicles. Its strategic location provides easy access to the Atlantic City Expressway and the Brigantine Connector Tunnel. Additionally, the property is equipped with bathroom facilities and gas heating. I highly recommend scheduling an appointment to view this property. Call the listing agent to arrange a visit.

|            | PROPE           | PROPERTY DETAILS |                  |
|------------|-----------------|------------------|------------------|
| Exterior   | OutsideFeatures | ParkingGarage    | InteriorFeatures |
| Brick      | Fence           | 6 to 10 Spaces   | Restroom         |
| Brick Face | Truck Door      |                  |                  |
| Masonry    |                 |                  |                  |