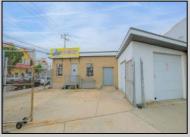

## **COMMENTS**

The property consists of a building that spans over 2,800 square feet, which includes both warehouse and office space, as well as a reception area. It is ideally suited for use as a contractor distribution center or for any business that needs indoor and outdoor gated parking for more than eight vehicles. Its strategic location provides easy access to the Atlantic City Expressway and the Brigantine Connector Tunnel. Additionally, the property is equipped with bathroom facilities and gas heating. I highly recommend scheduling an appointment to view this property. Call the listing agent to arrange a visit.

|            | PROPE           | PROPERTY DETAILS |                  |
|------------|-----------------|------------------|------------------|
| Exterior   | OutsideFeatures | ParkingGarage    | InteriorFeatures |
| Brick      | Fence           | 6 to 10 Spaces   | Restroom         |
| Brick Face | Truck Door      |                  |                  |
| Masonry    |                 |                  |                  |