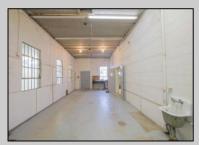

## **COMMENTS**

The property consists of a building that spans over 2,800 square feet, which includes both warehouse and office space, as well as a reception area. It is ideally suited for use as a contractor distribution center or for any business that needs indoor and outdoor gated parking for more than eight vehicles. Its strategic location provides easy access to the Atlantic City Expressway and the Brigantine Connector Tunnel. Additionally, the property is equipped with bathroom facilities and gas heating. I highly recommend scheduling an appointment to view this property. Call the listing agent to arrange a visit.

|            | PROPE           | PROPERTY DETAILS |                  |
|------------|-----------------|------------------|------------------|
| Exterior   | OutsideFeatures | ParkingGarage    | InteriorFeatures |
| Brick      | Fence           | 6 to 10 Spaces   | Restroom         |
| Brick Face | Truck Door      |                  |                  |
| Masonry    |                 |                  |                  |