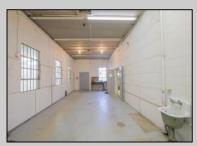

## **COMMENTS**

The property consists of a building that spans over 2,800 square feet, which includes both warehouse and office space, as well as a reception area. It is ideally suited for use as a contractor distribution center or for any business that needs indoor and outdoor gated parking for more than eight vehicles. Its strategic location provides easy access to the Atlantic City Expressway and the Brigantine Connector Tunnel. Additionally, the property is equipped with bathroom facilities and gas heating. I highly recommend scheduling an appointment to view this property. Call the listing agent to arrange a visit.

|  |  | PROPERTY | DETAILS |
|--|--|----------|---------|
|  |  |          |         |

Exterior OutsideFeatures ParkingGarage InteriorFeatures
Brick Fence 6 to 10 Spaces Restroom

Brick Face Truck Door Masonry