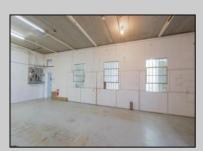

## **COMMENTS**

The property consists of a building that spans over 2,800 square feet, which includes both warehouse and office space, as well as a reception area. It is ideally suited for use as a contractor distribution center or for any business that needs indoor and outdoor gated parking for more than eight vehicles. Its strategic location provides easy access to the Atlantic City Expressway and the Brigantine Connector Tunnel. Additionally, the property is equipped with bathroom facilities and gas heating. I highly recommend scheduling an appointment to view this property. Call the listing agent to arrange a visit.

|  |  | PROPERTY | DETAILS |
|--|--|----------|---------|
|  |  |          |         |

Exterior OutsideFeatures ParkingGarage InteriorFeatures
Brick Fence 6 to 10 Spaces Restroom

Brick Face Truck Door Masonry

Basement Heating HotWater Water
Slab Forced Air Gas Public
Gas-Natural