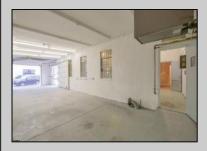

## **COMMENTS**

The property consists of a building that spans over 2,800 square feet, which includes both warehouse and office space, as well as a reception area. It is ideally suited for use as a contractor distribution center or for any business that needs indoor and outdoor gated parking for more than eight vehicles. Its strategic location provides easy access to the Atlantic City Expressway and the Brigantine Connector Tunnel. Additionally, the property is equipped with bathroom facilities and gas heating. I highly recommend scheduling an appointment to view this property. Call the listing agent to arrange a visit.

|  |  | PROPERTY | DETAILS |
|--|--|----------|---------|
|  |  |          |         |

Exterior OutsideFeatures ParkingGarage InteriorFeatures
Brick Fence 6 to 10 Spaces Restroom

Brick Face Truck Door Masonry