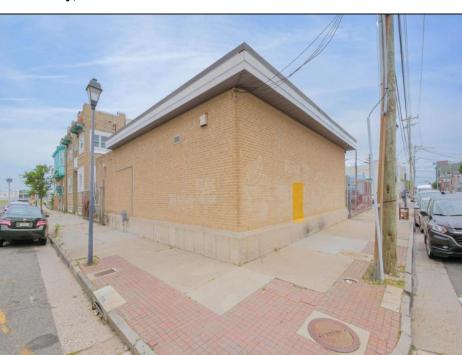

## 2431 Fairmount Ave Atlantic City, NJ 08401

## **COMMENTS**

The property consists of a building that spans over 2,800 square feet, which includes both warehouse and office space, as well as a reception area. It is ideally suited for use as a contractor distribution center or for any business that needs indoor and outdoor gated parking for more than eight vehicles. Its strategic location provides easy access to the Atlantic City Expressway and the Brigantine Connector Tunnel. Additionally, the property is equipped with bathroom facilities and gas heating. I highly recommend scheduling an appointment to view this property. Call the listing agent to arrange a visit.