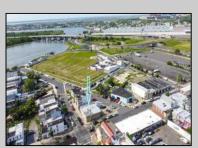

## **COMMENTS**

The property consists of a building that spans over 2,800 square feet, which includes both warehouse and office space, as well as a reception area. It is ideally suited for use as a contractor distribution center or for any business that needs indoor and outdoor gated parking for more than eight vehicles. Its strategic location provides easy access to the Atlantic City Expressway and the Brigantine Connector Tunnel. Additionally, the property is equipped with bathroom facilities and gas heating. I highly recommend scheduling an appointment to view this property. Call the listing agent to arrange a visit.