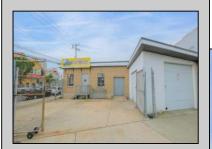

## **COMMENTS**

The property consists of a building that spans over 2,800 square feet, which includes both warehouse and office space, as well as a reception area. It is ideally suited for use as a contractor distribution center or for any business that needs indoor and outdoor gated parking for more than eight vehicles. Its strategic location provides easy access to the Atlantic City Expressway and the Brigantine Connector Tunnel. Additionally, the property is equipped with bathroom facilities and gas heating. I highly recommend scheduling an appointment to view this property. Call the listing agent to arrange a visit.

|  |  | PROPERTY | DETAILS |
|--|--|----------|---------|
|  |  |          |         |

Exterior OutsideFeatures ParkingGarage InteriorFeatures
Brick Fence 6 to 10 Spaces Restroom

Brick Face Truck Door Masonry