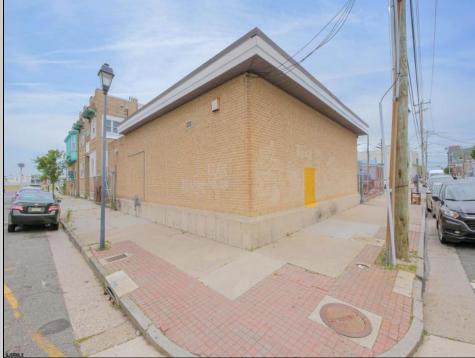

## 2431 Fairmount Ave Atlantic City, NJ 08401

Asking \$378,000.00

## COMMENTS

The property consists of a building that spans over 2,800 square feet, which includes both warehouse and office space, as well as a reception area. It is ideally suited for use as a contractor distribution center or for any business that needs indoor and outdoor gated parking for more than eight vehicles. Its strategic location provides easy access to the Atlantic City Expressway and the Brigantine Connector Tunnel. Additionally, the property is equipped with bathroom facilities and gas heating. I highly recommend scheduling an appointment to view this property. Call the listing agent to arrange a visit.

| PROPERTY DETAILS                           |                                        |                                 |                              |
|--------------------------------------------|----------------------------------------|---------------------------------|------------------------------|
| Exterior<br>Brick<br>Brick Face<br>Masonry | OutsideFeatures<br>Fence<br>Truck Door | ParkingGarage<br>6 to 10 Spaces | InteriorFeatures<br>Restroom |
| Basement<br>Slab                           | Heating<br>Forced Air                  | HotWater<br>Gas                 | Water<br>Public              |