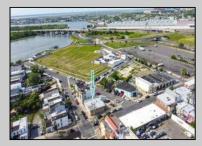

## COMMENTS

The property consists of a building that spans over 2,800 square feet, which includes both warehouse and office space, as well as a reception area. It is ideally suited for use as a contractor distribution center or for any business that needs indoor and outdoor gated parking for more than eight vehicles. Its strategic location provides easy access to the Atlantic City Expressway and the Brigantine Connector Tunnel. Additionally, the property is equipped with bathroom facilities and gas heating. I highly recommend scheduling an appointment to view this property. Call the listing agent to arrange a visit.