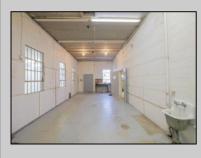

## COMMENTS

The property consists of a building that spans over 2,800 square feet, which includes both warehouse and office space, as well as a reception area. It is ideally suited for use as a contractor distribution center or for any business that needs indoor and outdoor gated parking for more than eight vehicles. Its strategic location provides easy access to the Atlantic City Expressway and the Brigantine Connector Tunnel. Additionally, the property is equipped with bathroom facilities and gas heating. I highly recommend scheduling an appointment to view this property. Call the listing agent to arrange a visit.