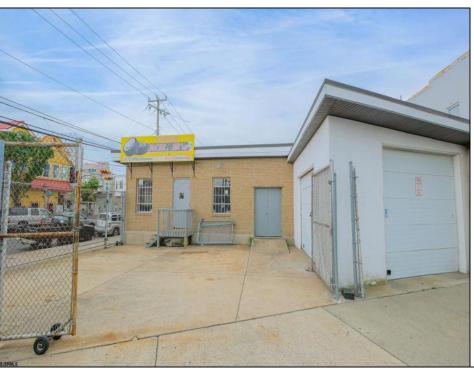

## **COMMENTS**

The property comprises a 2800+ sq ft building housing a warehouse and office space, complete with a reception desk. It is strategically positioned for use as a contractor distribution center or for any business necessitating indoor and outdoor gated parking for 8+ vehicles. The property\'s advantageous location ensures convenient accessibility to the Atlantic City Expressway and the Brigantine Connector Tunnel. Furthermore, it is equipped with bathroom facilities and gas heating. I highly recommend scheduling an appointment to view this property and encourage you to contact the listing agent to arrange a visit.

| PROPERTY DETAILS |                 |                |                  |
|------------------|-----------------|----------------|------------------|
| Exterior         | OutsideFeatures | ParkingGarage  | InteriorFeatures |
| Brick            | Fence           | 6 to 10 Spaces | Restroom         |

Brick Face Truck Door Masonry

Basement Heating HotWater Water Slab Forced Air Gas Public Gas-Natural

Sewer

Ask for Margarita Kobilianets Berger Realty Inc 3160 Asbury Avenue, Ocean City Call: 609-399-0076 Email to: mak@bergerrealty.com