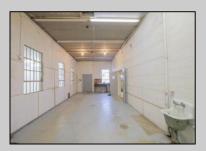

## **COMMENTS**

The property comprises a 2800+ sq ft building housing a warehouse and office space, complete with a reception desk. It is strategically positioned for use as a contractor distribution center or for any business necessitating indoor and outdoor gated parking for 8+ vehicles. The property\'s advantageous location ensures convenient accessibility to the Atlantic City Expressway and the Brigantine Connector Tunnel. Furthermore, it is equipped with bathroom facilities and gas heating. I highly recommend scheduling an appointment to view this property and encourage you to contact the listing agent to arrange a visit.