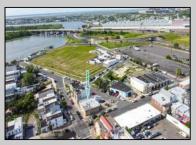

## **COMMENTS**

The property consists of a building that spans over 2,800 square feet, which includes both warehouse and office space, as well as a reception area. It is ideally suited for use as a contractor distribution center or for any business that needs indoor and outdoor gated parking for more than eight vehicles. Its strategic location provides easy access to the Atlantic City Expressway and the Brigantine Connector Tunnel. Additionally, the property is equipped with bathroom facilities and gas heating. I highly recommend scheduling an appointment to view this property. Call the listing agent to arrange a visit.