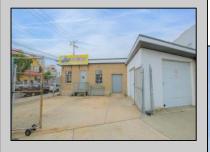

## **COMMENTS**

The property consists of a building that spans over 2,800 square feet, which includes both warehouse and office space, as well as a reception area. It is ideally suited for use as a contractor distribution center or for any business that needs indoor and outdoor gated parking for more than eight vehicles. Its strategic location provides easy access to the Atlantic City Expressway and the Brigantine Connector Tunnel. Additionally, the property is equipped with bathroom facilities and gas heating. I highly recommend scheduling an appointment to view this property. Call the listing agent to arrange a visit.