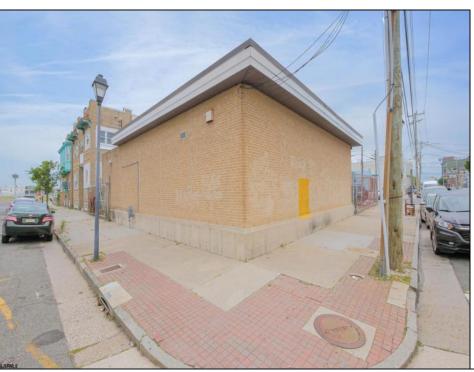

## **COMMENTS**

The property consists of a building that spans over 2,800 square feet, which includes both warehouse and office space, as well as a reception area. It is ideally suited for use as a contractor distribution center or for any business that needs indoor and outdoor gated parking for more than eight vehicles. Its strategic location provides easy access to the Atlantic City Expressway and the Brigantine Connector Tunnel. Additionally, the property is equipped with bathroom facilities and gas heating. I highly recommend scheduling an appointment to view this property. Call the listing agent to arrange a visit.

| Exterior | OutsideFeatures | ParkingGarage  | InteriorFeatures |
|----------|-----------------|----------------|------------------|
| Brick    | Fence           | 6 to 10 Spaces | Restroom         |

Brick Face Truck Door Masonry

Basement Heating HotWater Water
Slab Forced Air Gas Public
Gas-Natural

Sewer

Ask for Lureen "Lani" Calcara Berger Realty Inc 3160 Asbury Avenue, Ocean City Call: 609-399-0076 Email to: luc@bergerrealty.com