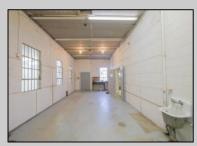

## **COMMENTS**

The property consists of a building that spans over 2,800 square feet, which includes both warehouse and office space, as well as a reception area. It is ideally suited for use as a contractor distribution center or for any business that needs indoor and outdoor gated parking for more than eight vehicles. Its strategic location provides easy access to the Atlantic City Expressway and the Brigantine Connector Tunnel. Additionally, the property is equipped with bathroom facilities and gas heating. I highly recommend scheduling an appointment to view this property. Call the listing agent to arrange a visit.