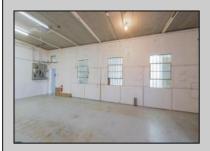

## **COMMENTS**

The property comprises a 2800+ sq ft building housing a warehouse and office space, complete with a reception desk. It is strategically positioned for use as a contractor distribution center or for any business necessitating indoor and outdoor gated parking for 8+ vehicles. The property\s advantageous location ensures convenient accessibility to the Atlantic City Expressway and the Brigantine Connector Tunnel. Furthermore, it is equipped with bathroom facilities and gas heating. I highly recommend scheduling an appointment to view this property and encourage you to contact the listing agent to arrange a visit.