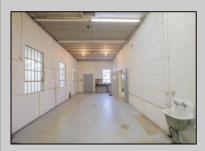

## **COMMENTS**

The property comprises a 2800+ sq ft building housing a warehouse and office space, complete with a reception desk. It is strategically positioned for use as a contractor distribution center or for any business necessitating indoor and outdoor gated parking for 8+ vehicles. The property\s advantageous location ensures convenient accessibility to the Atlantic City Expressway and the Brigantine Connector Tunnel. Furthermore, it is equipped with bathroom facilities and gas heating. I highly recommend scheduling an appointment to view this property and encourage you to contact the listing agent to arrange a visit.