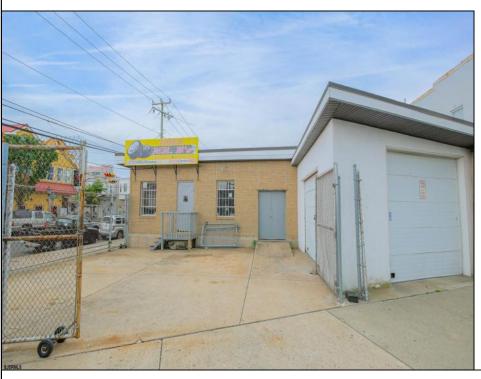

## **COMMENTS**

The property comprises a 2800+ sq ft building housing a warehouse and office space, complete with a reception desk. It is strategically positioned for use as a contractor distribution center or for any business necessitating indoor and outdoor gated parking for 8+ vehicles. The property\s advantageous location ensures convenient accessibility to the Atlantic City Expressway and the Brigantine Connector Tunnel. Furthermore, it is equipped with bathroom facilities and gas heating. I highly recommend scheduling an appointment to view this property and encourage you to contact the listing agent to arrange a visit.