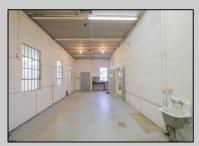

## **COMMENTS**

The property consists of a building that spans over 2,800 square feet, which includes both warehouse and office space, as well as a reception area. It is ideally suited for use as a contractor distribution center or for any business that needs indoor and outdoor gated parking for more than eight vehicles. Its strategic location provides easy access to the Atlantic City Expressway and the Brigantine Connector Tunnel. Additionally, the property is equipped with bathroom facilities and gas heating. I highly recommend scheduling an appointment to view this property. Call the listing agent to arrange a visit.

|                                | PROPE               | PROPERTY DETAILS |                  |
|--------------------------------|---------------------|------------------|------------------|
| Exterior                       | OutsideFeatures     | ParkingGarage    | InteriorFeatures |
| Brick<br>Brick Face<br>Masonry | Fence<br>Truck Door | 6 to 10 Spaces   | Restroom         |
| ,                              |                     |                  |                  |