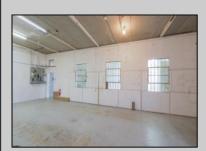

## **COMMENTS**

The property consists of a building that spans over 2,800 square feet, which includes both warehouse and office space, as well as a reception area. It is ideally suited for use as a contractor distribution center or for any business that needs indoor and outdoor gated parking for more than eight vehicles. Its strategic location provides easy access to the Atlantic City Expressway and the Brigantine Connector Tunnel. Additionally, the property is equipped with bathroom facilities and gas heating. I highly recommend scheduling an appointment to view this property. Call the listing agent to arrange a visit.

|                                | PROPE               | PROPERTY DETAILS |                  |
|--------------------------------|---------------------|------------------|------------------|
| Exterior                       | OutsideFeatures     | ParkingGarage    | InteriorFeatures |
| Brick<br>Brick Face<br>Masonry | Fence<br>Truck Door | 6 to 10 Spaces   | Restroom         |
| ,                              |                     |                  |                  |