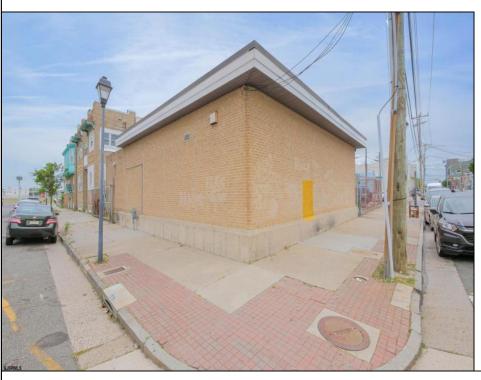

## **COMMENTS**

The property consists of a building that spans over 2,800 square feet, which includes both warehouse and office space, as well as a reception area. It is ideally suited for use as a contractor distribution center or for any business that needs indoor and outdoor gated parking for more than eight vehicles. Its strategic location provides easy access to the Atlantic City Expressway and the Brigantine Connector Tunnel. Additionally, the property is equipped with bathroom facilities and gas heating. I highly recommend scheduling an appointment to view this property. Call the listing agent to arrange a visit.