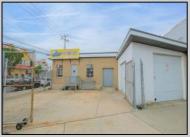

## **COMMENTS**

The property consists of a building that spans over 2,800 square feet, which includes both warehouse and office space, as well as a reception area. It is ideally suited for use as a contractor distribution center or for any business that needs indoor and outdoor gated parking for more than eight vehicles. Its strategic location provides easy access to the Atlantic City Expressway and the Brigantine Connector Tunnel. Additionally, the property is equipped with bathroom facilities and gas heating. I highly recommend scheduling an appointment to view this property. Call the listing agent to arrange a visit.

|                                | PROPE               | PROPERTY DETAILS |                  |
|--------------------------------|---------------------|------------------|------------------|
| Exterior                       | OutsideFeatures     | ParkingGarage    | InteriorFeatures |
| Brick<br>Brick Face<br>Masonry | Fence<br>Truck Door | 6 to 10 Spaces   | Restroom         |
| ,                              |                     |                  |                  |