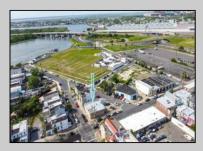

## **COMMENTS**

The property consists of a building that spans over 2,800 square feet, which includes both warehouse and office space, as well as a reception area. It is ideally suited for use as a contractor distribution center or for any business that needs indoor and outdoor gated parking for more than eight vehicles. Its strategic location provides easy access to the Atlantic City Expressway and the Brigantine Connector Tunnel. Additionally, the property is equipped with bathroom facilities and gas heating. I highly recommend scheduling an appointment to view this property. Call the listing agent to arrange a visit.