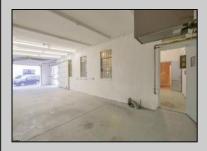

## **COMMENTS**

The property consists of a building that spans over 2,800 square feet, which includes both warehouse and office space, as well as a reception area. It is ideally suited for use as a contractor distribution center or for any business that needs indoor and outdoor gated parking for more than eight vehicles. Its strategic location provides easy access to the Atlantic City Expressway and the Brigantine Connector Tunnel. Additionally, the property is equipped with bathroom facilities and gas heating. I highly recommend scheduling an appointment to view this property. Call the listing agent to arrange a visit.

|                                | PROPE               | PROPERTY DETAILS |                  |
|--------------------------------|---------------------|------------------|------------------|
| Exterior                       | OutsideFeatures     | ParkingGarage    | InteriorFeatures |
| Brick<br>Brick Face<br>Masonry | Fence<br>Truck Door | 6 to 10 Spaces   | Restroom         |
| ,                              |                     |                  |                  |