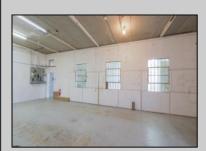

## **COMMENTS**

The property consists of a building that spans over 2,800 square feet, which includes both warehouse and office space, as well as a reception area. It is ideally suited for use as a contractor distribution center or for any business that needs indoor and outdoor gated parking for more than eight vehicles. Its strategic location provides easy access to the Atlantic City Expressway and the Brigantine Connector Tunnel. Additionally, the property is equipped with bathroom facilities and gas heating. I highly recommend scheduling an appointment to view this property. Call the listing agent to arrange a visit.

| Exterior   | OutsideFeatures | ParkingGarage  | InteriorFeatures |
|------------|-----------------|----------------|------------------|
| Brick      | Fence           | 6 to 10 Spaces | Restroom         |
| Brick Face | Truck Door      |                |                  |