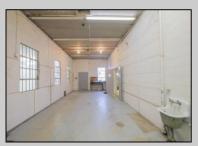

## **COMMENTS**

The property consists of a building that spans over 2,800 square feet, which includes both warehouse and office space, as well as a reception area. It is ideally suited for use as a contractor distribution center or for any business that needs indoor and outdoor gated parking for more than eight vehicles. Its strategic location provides easy access to the Atlantic City Expressway and the Brigantine Connector Tunnel. Additionally, the property is equipped with bathroom facilities and gas heating. I highly recommend scheduling an appointment to view this property. Call the listing agent to arrange a visit.

| Exterior   | OutsideFeatures | ParkingGarage  | InteriorFeatures |
|------------|-----------------|----------------|------------------|
| Brick      | Fence           | 6 to 10 Spaces | Restroom         |
| Brick Face | Truck Door      |                |                  |