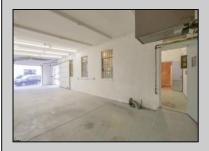

## **COMMENTS**

The property consists of a building that spans over 2,800 square feet, which includes both warehouse and office space, as well as a reception area. It is ideally suited for use as a contractor distribution center or for any business that needs indoor and outdoor gated parking for more than eight vehicles. Its strategic location provides easy access to the Atlantic City Expressway and the Brigantine Connector Tunnel. Additionally, the property is equipped with bathroom facilities and gas heating. I highly recommend scheduling an appointment to view this property. Call the listing agent to arrange a visit.

| Exterior   | OutsideFeatures | ParkingGarage  | InteriorFeatures |
|------------|-----------------|----------------|------------------|
| Brick      | Fence           | 6 to 10 Spaces | Restroom         |
| Brick Face | Truck Door      |                |                  |