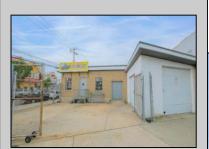

## **COMMENTS**

The property consists of a building that spans over 2,800 square feet, which includes both warehouse and office space, as well as a reception area. It is ideally suited for use as a contractor distribution center or for any business that needs indoor and outdoor gated parking for more than eight vehicles. Its strategic location provides easy access to the Atlantic City Expressway and the Brigantine Connector Tunnel. Additionally, the property is equipped with bathroom facilities and gas heating. I highly recommend scheduling an appointment to view this property. Call the listing agent to arrange a visit.

| Exterior   | OutsideFeatures | ParkingGarage  | InteriorFeatures |
|------------|-----------------|----------------|------------------|
| Brick      | Fence           | 6 to 10 Spaces | Restroom         |
| Brick Face | Truck Door      |                |                  |