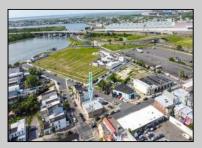

## **COMMENTS**

The property consists of a building that spans over 2,800 square feet, which includes both warehouse and office space, as well as a reception area. It is ideally suited for use as a contractor distribution center or for any business that needs indoor and outdoor gated parking for more than eight vehicles. Its strategic location provides easy access to the Atlantic City Expressway and the Brigantine Connector Tunnel. Additionally, the property is equipped with bathroom facilities and gas heating. I highly recommend scheduling an appointment to view this property. Call the listing agent to arrange a visit.