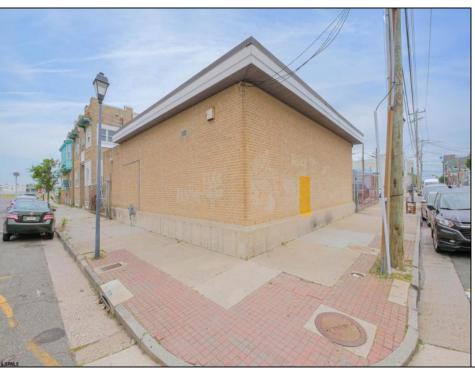

## 2431 Fairmount Ave Atlantic City, NJ 08401

## **COMMENTS**

The property consists of a building that spans over 2,800 square feet, which includes both warehouse and office space, as well as a reception area. It is ideally suited for use as a contractor distribution center or for any business that needs indoor and outdoor gated parking for more than eight vehicles. Its strategic location provides easy access to the Atlantic City Expressway and the Brigantine Connector Tunnel. Additionally, the property is equipped with bathroom facilities and gas heating. I highly recommend scheduling an appointment to view this property. Call the listing agent to arrange a visit.

| Exterior   | OutsideFeatures | ParkingGarage  | InteriorFeatures |
|------------|-----------------|----------------|------------------|
| Brick      | Fence           | 6 to 10 Spaces | Restroom         |
| Brick Face | Truck Door      |                |                  |