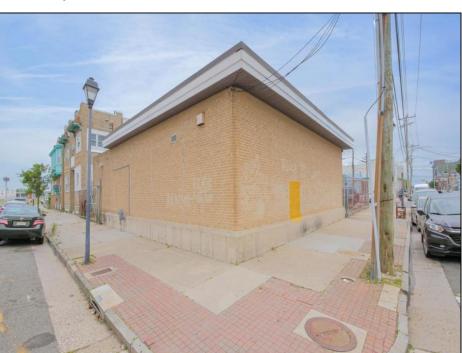

## **COMMENTS**

The property consists of a building that spans over 2,800 square feet, which includes both warehouse and office space, as well as a reception area. It is ideally suited for use as a contractor distribution center or for any business that needs indoor and outdoor gated parking for more than eight vehicles. Its strategic location provides easy access to the Atlantic City Expressway and the Brigantine Connector Tunnel. Additionally, the property is equipped with bathroom facilities and gas heating. I highly recommend scheduling an appointment to view this property. Call the listing agent to arrange a visit.

| PR | OP | ERTY | DFT | AII S |
|----|----|------|-----|-------|

| Exterior   | OutsideFeatures | ParkingGarage  | InteriorFeatures |
|------------|-----------------|----------------|------------------|
| Brick      | Fence           | 6 to 10 Spaces | Restroom         |
| Brick Face | Truck Door      |                |                  |
| Masonry    |                 |                |                  |