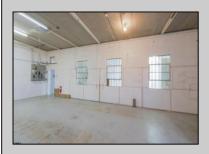

## **COMMENTS**

The property consists of a building that spans over 2,800 square feet, which includes both warehouse and office space, as well as a reception area. It is ideally suited for use as a contractor distribution center or for any business that needs indoor and outdoor gated parking for more than eight vehicles. Its strategic location provides easy access to the Atlantic City Expressway and the Brigantine Connector Tunnel. Additionally, the property is equipped with bathroom facilities and gas heating. I highly recommend scheduling an appointment to view this property. Call the listing agent to arrange a visit.

| PR | OP | ERTY | DFT | AII S |
|----|----|------|-----|-------|

| Exterior   | OutsideFeatures | ParkingGarage  | InteriorFeatures |
|------------|-----------------|----------------|------------------|
| Brick      | Fence           | 6 to 10 Spaces | Restroom         |
| Brick Face | Truck Door      |                |                  |
| Masonry    |                 |                |                  |