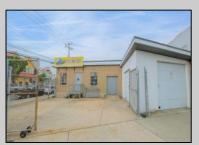

## **COMMENTS**

The property consists of a building that spans over 2,800 square feet, which includes both warehouse and office space, as well as a reception area. It is ideally suited for use as a contractor distribution center or for any business that needs indoor and outdoor gated parking for more than eight vehicles. Its strategic location provides easy access to the Atlantic City Expressway and the Brigantine Connector Tunnel. Additionally, the property is equipped with bathroom facilities and gas heating. I highly recommend scheduling an appointment to view this property. Call the listing agent to arrange a visit.

| PR | OP | ERTY | DFT | AII S |
|----|----|------|-----|-------|

| Exterior   | OutsideFeatures | ParkingGarage  | InteriorFeatures |
|------------|-----------------|----------------|------------------|
| Brick      | Fence           | 6 to 10 Spaces | Restroom         |
| Brick Face | Truck Door      |                |                  |
| Masonry    |                 |                |                  |