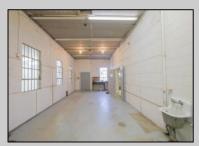

## **COMMENTS**

The property consists of a building that spans over 2,800 square feet, which includes both warehouse and office space, as well as a reception area. It is ideally suited for use as a contractor distribution center or for any business that needs indoor and outdoor gated parking for more than eight vehicles. Its strategic location provides easy access to the Atlantic City Expressway and the Brigantine Connector Tunnel. Additionally, the property is equipped with bathroom facilities and gas heating. I highly recommend scheduling an appointment to view this property. Call the listing agent to arrange a visit.

| PR | OP | ERTY | DFT | AII S |
|----|----|------|-----|-------|

| Exterior   | OutsideFeatures | ParkingGarage  | InteriorFeatures |
|------------|-----------------|----------------|------------------|
| Brick      | Fence           | 6 to 10 Spaces | Restroom         |
| Brick Face | Truck Door      |                |                  |
| Masonry    |                 |                |                  |