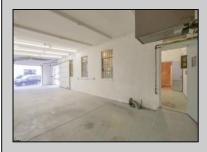

## **COMMENTS**

The property consists of a building that spans over 2,800 square feet, which includes both warehouse and office space, as well as a reception area. It is ideally suited for use as a contractor distribution center or for any business that needs indoor and outdoor gated parking for more than eight vehicles. Its strategic location provides easy access to the Atlantic City Expressway and the Brigantine Connector Tunnel. Additionally, the property is equipped with bathroom facilities and gas heating. I highly recommend scheduling an appointment to view this property. Call the listing agent to arrange a visit.

| PROPERTY DETAILS                           |                                        |                                 |                              |
|--------------------------------------------|----------------------------------------|---------------------------------|------------------------------|
| Exterior<br>Brick<br>Brick Face<br>Masonry | OutsideFeatures<br>Fence<br>Truck Door | ParkingGarage<br>6 to 10 Spaces | InteriorFeatures<br>Restroom |
| Basement                                   | Heating                                | HotWater                        | Water                        |