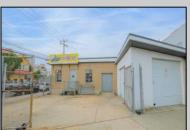

## **COMMENTS**

The property consists of a building that spans over 2,800 square feet, which includes both warehouse and office space, as well as a reception area. It is ideally suited for use as a contractor distribution center or for any business that needs indoor and outdoor gated parking for more than eight vehicles. Its strategic location provides easy access to the Atlantic City Expressway and the Brigantine Connector Tunnel. Additionally, the property is equipped with bathroom facilities and gas heating. I highly recommend scheduling an appointment to view this property. Call the listing agent to arrange a visit.

| PROPERTY DETAILS                           |                                        |                                 |                              |
|--------------------------------------------|----------------------------------------|---------------------------------|------------------------------|
| Exterior<br>Brick<br>Brick Face<br>Masonry | OutsideFeatures<br>Fence<br>Truck Door | ParkingGarage<br>6 to 10 Spaces | InteriorFeatures<br>Restroom |
| Basement                                   | Heating                                | HotWater                        | Water                        |