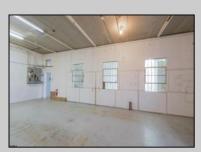

## **COMMENTS**

The property consists of a building that spans over 2,800 square feet, which includes both warehouse and office space, as well as a reception area. It is ideally suited for use as a contractor distribution center or for any business that needs indoor and outdoor gated parking for more than eight vehicles. Its strategic location provides easy access to the Atlantic City Expressway and the Brigantine Connector Tunnel. Additionally, the property is equipped with bathroom facilities and gas heating. I highly recommend scheduling an appointment to view this property. Call the listing agent to arrange a visit.