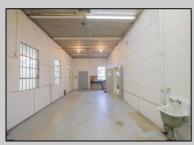

## **COMMENTS**

The property consists of a building that spans over 2,800 square feet, which includes both warehouse and office space, as well as a reception area. It is ideally suited for use as a contractor distribution center or for any business that needs indoor and outdoor gated parking for more than eight vehicles. Its strategic location provides easy access to the Atlantic City Expressway and the Brigantine Connector Tunnel. Additionally, the property is equipped with bathroom facilities and gas heating. I highly recommend scheduling an appointment to view this property. Call the listing agent to arrange a visit.

| PROPERTY DETAILS                           |                                        |                                 |                              |
|--------------------------------------------|----------------------------------------|---------------------------------|------------------------------|
| Exterior<br>Brick<br>Brick Face<br>Masonry | OutsideFeatures<br>Fence<br>Truck Door | ParkingGarage<br>6 to 10 Spaces | InteriorFeatures<br>Restroom |
| Basement                                   | Heating                                | HotWater                        | Water                        |