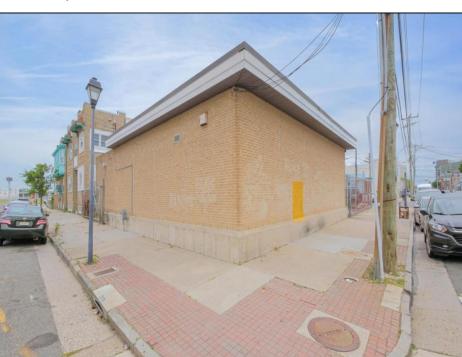

## **COMMENTS**

The property consists of a building that spans over 2,800 square feet, which includes both warehouse and office space, as well as a reception area. It is ideally suited for use as a contractor distribution center or for any business that needs indoor and outdoor gated parking for more than eight vehicles. Its strategic location provides easy access to the Atlantic City Expressway and the Brigantine Connector Tunnel. Additionally, the property is equipped with bathroom facilities and gas heating. I highly recommend scheduling an appointment to view this property. Call the listing agent to arrange a visit.