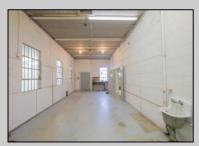

## COMMENTS

The property comprises a 2800+ sq ft building housing a warehouse and office space, complete with a reception desk. It is strategically positioned for use as a contractor distribution center or for any business necessitating indoor and outdoor gated parking for 8+ vehicles. The property\'s advantageous location ensures convenient accessibility to the Atlantic City Expressway and the Brigantine Connector Tunnel. Furthermore, it is equipped with bathroom facilities and gas heating. I highly recommend scheduling an appointment to view this property and encourage you to contact the listing agent to arrange a visit.

| PROPERTY DETAILS |                 |                |                  |
|------------------|-----------------|----------------|------------------|
| Exterior         | OutsideFeatures | ParkingGarage  | InteriorFeatures |
| Brick            | Fence           | 6 to 10 Spaces | Restroom         |