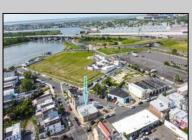

## COMMENTS

The property comprises a 2800+ sq ft building housing a warehouse and office space, complete with a reception desk. It is strategically positioned for use as a contractor distribution center or for any business necessitating indoor and outdoor gated parking for 8+ vehicles. The property\'s advantageous location ensures convenient accessibility to the Atlantic City Expressway and the Brigantine Connector Tunnel. Furthermore, it is equipped with bathroom facilities and gas heating. I highly recommend scheduling an appointment to view this property and encourage you to contact the listing agent to arrange a visit.