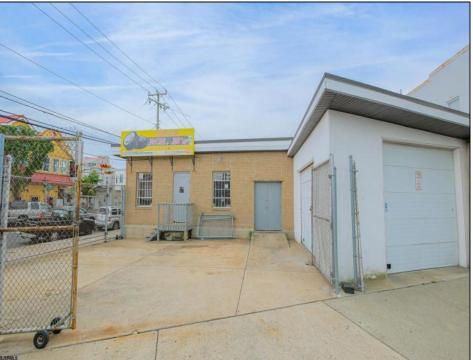

## COMMENTS

The property comprises a 2800+ sq ft building housing a warehouse and office space, complete with a reception desk. It is strategically positioned for use as a contractor distribution center or for any business necessitating indoor and outdoor gated parking for 8+ vehicles. The property\'s advantageous location ensures convenient accessibility to the Atlantic City Expressway and the Brigantine Connector Tunnel. Furthermore, it is equipped with bathroom facilities and gas heating. I highly recommend scheduling an appointment to view this property and encourage you to contact the listing agent to arrange a visit.

| PROPERTY DETAILS |                 |                |                  |
|------------------|-----------------|----------------|------------------|
| Exterior         | OutsideFeatures | ParkingGarage  | InteriorFeatures |
| Brick            | Fence           | 6 to 10 Spaces | Restroom         |

Brick Face Truck Door Masonry

Basement Heating HotWater Water
Slab Forced Air Gas Public
Gas-Natural

Sewer Public Sewer

> Ask for John McElhiney Berger Realty Inc 1330 Bay Avenue, Ocean City Call: 609-391-1330