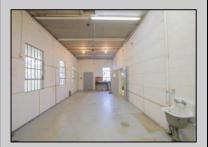

## **COMMENTS**

The property comprises a 2800+ sq ft building housing a warehouse and office space, complete with a reception desk. It is strategically positioned for use as a contractor distribution center or for any business necessitating indoor and outdoor gated parking for 8+ vehicles. The property\'s advantageous location ensures convenient accessibility to the Atlantic City Expressway and the Brigantine Connector Tunnel. Furthermore, it is equipped with bathroom facilities and gas heating. I highly recommend scheduling an appointment to view this property and encourage you to contact the listing agent to arrange a visit.