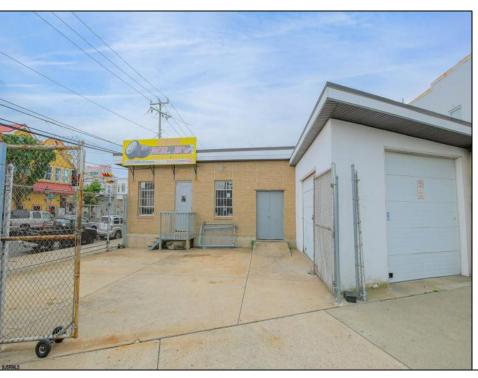

## **COMMENTS**

The property comprises a 2800+ sq ft building housing a warehouse and office space, complete with a reception desk. It is strategically positioned for use as a contractor distribution center or for any business necessitating indoor and outdoor gated parking for 8+ vehicles. The property\'s advantageous location ensures convenient accessibility to the Atlantic City Expressway and the Brigantine Connector Tunnel. Furthermore, it is equipped with bathroom facilities and gas heating. I highly recommend scheduling an appointment to view this property and encourage you to contact the listing agent to arrange a visit.

| PROPERTY DETAILS |                 |                |                  |
|------------------|-----------------|----------------|------------------|
| Exterior         | OutsideFeatures | ParkingGarage  | InteriorFeatures |
| Brick            | Fence           | 6 to 10 Spaces | Restroom         |

Brick Face Truck Door Masonry

Basement Heating HotWater Water Slab Forced Air Gas Public Gas-Natural

Sewer

Ask for George Cash Berger Realty Inc 3160 Asbury Avenue, Ocean City Call: 609-399-0076

Email to: gbc@bergerrealty.com