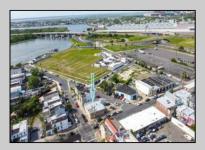

## **COMMENTS**

The property consists of a building that spans over 2,800 square feet, which includes both warehouse and office space, as well as a reception area. It is ideally suited for use as a contractor distribution center or for any business that needs indoor and outdoor gated parking for more than eight vehicles. Its strategic location provides easy access to the Atlantic City Expressway and the Brigantine Connector Tunnel. Additionally, the property is equipped with bathroom facilities and gas heating. I highly recommend scheduling an appointment to view this property. Call the listing agent to arrange a visit.