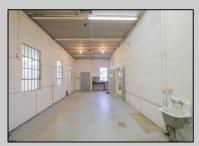

## **COMMENTS**

The property consists of a building that spans over 2,800 square feet, which includes both warehouse and office space, as well as a reception area. It is ideally suited for use as a contractor distribution center or for any business that needs indoor and outdoor gated parking for more than eight vehicles. Its strategic location provides easy access to the Atlantic City Expressway and the Brigantine Connector Tunnel. Additionally, the property is equipped with bathroom facilities and gas heating. I highly recommend scheduling an appointment to view this property. Call the listing agent to arrange a visit.

| PROPERTY DETAILS |                 |                |                  |
|------------------|-----------------|----------------|------------------|
| Exterior         | OutsideFeatures | ParkingGarage  | InteriorFeatures |
| Brick            | Fence           | 6 to 10 Spaces | Restroom         |
| Brick Face       | Truck Door      |                |                  |
| Masonry          |                 |                |                  |