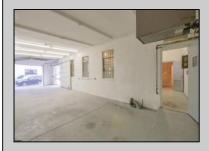

## **COMMENTS**

The property consists of a building that spans over 2,800 square feet, which includes both warehouse and office space, as well as a reception area. It is ideally suited for use as a contractor distribution center or for any business that needs indoor and outdoor gated parking for more than eight vehicles. Its strategic location provides easy access to the Atlantic City Expressway and the Brigantine Connector Tunnel. Additionally, the property is equipped with bathroom facilities and gas heating. I highly recommend scheduling an appointment to view this property. Call the listing agent to arrange a visit.

| PROPERTY DETAILS |                 |                |                  |
|------------------|-----------------|----------------|------------------|
| Exterior         | OutsideFeatures | ParkingGarage  | InteriorFeatures |
| Brick            | Fence           | 6 to 10 Spaces | Restroom         |
| Brick Face       | Truck Door      |                |                  |
| Masonry          |                 |                |                  |