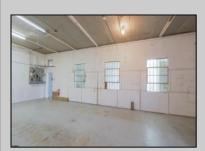

## **COMMENTS**

The property consists of a building that spans over 2,800 square feet, which includes both warehouse and office space, as well as a reception area. It is ideally suited for use as a contractor distribution center or for any business that needs indoor and outdoor gated parking for more than eight vehicles. Its strategic location provides easy access to the Atlantic City Expressway and the Brigantine Connector Tunnel. Additionally, the property is equipped with bathroom facilities and gas heating. I highly recommend scheduling an appointment to view this property. Call the listing agent to arrange a visit.

| PROPERTY DETAILS |                 |                |                  |
|------------------|-----------------|----------------|------------------|
| Exterior         | OutsideFeatures | ParkingGarage  | InteriorFeatures |
| Brick            | Fence           | 6 to 10 Spaces | Restroom         |
| Brick Face       | Truck Door      |                |                  |
| Masonry          |                 |                |                  |