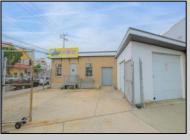

## **COMMENTS**

The property consists of a building that spans over 2,800 square feet, which includes both warehouse and office space, as well as a reception area. It is ideally suited for use as a contractor distribution center or for any business that needs indoor and outdoor gated parking for more than eight vehicles. Its strategic location provides easy access to the Atlantic City Expressway and the Brigantine Connector Tunnel. Additionally, the property is equipped with bathroom facilities and gas heating. I highly recommend scheduling an appointment to view this property. Call the listing agent to arrange a visit.

| PROPERTY DETAILS |                 |                |                  |
|------------------|-----------------|----------------|------------------|
| Exterior         | OutsideFeatures | ParkingGarage  | InteriorFeatures |
| Brick            | Fence           | 6 to 10 Spaces | Restroom         |
| Brick Face       | Truck Door      |                |                  |
| Masonry          |                 |                |                  |