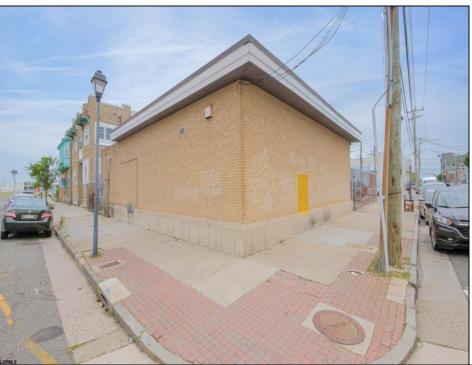

## **COMMENTS**

The property consists of a building that spans over 2,800 square feet, which includes both warehouse and office space, as well as a reception area. It is ideally suited for use as a contractor distribution center or for any business that needs indoor and outdoor gated parking for more than eight vehicles. Its strategic location provides easy access to the Atlantic City Expressway and the Brigantine Connector Tunnel. Additionally, the property is equipped with bathroom facilities and gas heating. I highly recommend scheduling an appointment to view this property. Call the listing agent to arrange a visit.

| PROPERTY DETAILS |                 |                |                  |
|------------------|-----------------|----------------|------------------|
| Exterior         | OutsideFeatures | ParkingGarage  | InteriorFeatures |
| Brick            | Fence           | 6 to 10 Spaces | Restroom         |
| Brick Face       | Truck Door      |                |                  |
| Masonry          |                 |                |                  |