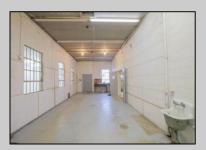

## **COMMENTS**

The property comprises a 2800+ sq ft building housing a warehouse and office space, complete with a reception desk. It is strategically positioned for use as a contractor distribution center or for any business necessitating indoor and outdoor gated parking for 8+ vehicles. The property\'s advantageous location ensures convenient accessibility to the Atlantic City Expressway and the Brigantine Connector Tunnel. Furthermore, it is equipped with bathroom facilities and gas heating. I highly recommend scheduling an appointment to view this property and encourage you to contact the listing agent to arrange a visit.

PROPERTY DETAILS

| 1 101 2111 52 17125                        |                                        |                                 |                              |
|--------------------------------------------|----------------------------------------|---------------------------------|------------------------------|
| Exterior<br>Brick<br>Brick Face<br>Masonry | OutsideFeatures<br>Fence<br>Truck Door | ParkingGarage<br>6 to 10 Spaces | InteriorFeatures<br>Restroom |
| Basement                                   | Heating                                | HotWater                        | Water                        |