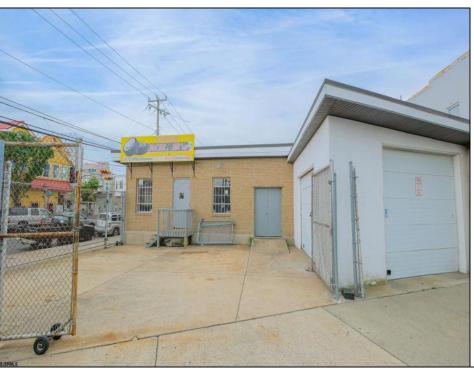

## **COMMENTS**

The property comprises a 2800+ sq ft building housing a warehouse and office space, complete with a reception desk. It is strategically positioned for use as a contractor distribution center or for any business necessitating indoor and outdoor gated parking for 8+ vehicles. The property\'s advantageous location ensures convenient accessibility to the Atlantic City Expressway and the Brigantine Connector Tunnel. Furthermore, it is equipped with bathroom facilities and gas heating. I highly recommend scheduling an appointment to view this property and encourage you to contact the listing agent to arrange a visit.

PROPERTY DETAILS

| 1 101 2111 52 17125                        |                                        |                                 |                              |
|--------------------------------------------|----------------------------------------|---------------------------------|------------------------------|
| Exterior<br>Brick<br>Brick Face<br>Masonry | OutsideFeatures<br>Fence<br>Truck Door | ParkingGarage<br>6 to 10 Spaces | InteriorFeatures<br>Restroom |
| Basement                                   | Heating                                | HotWater                        | Water                        |