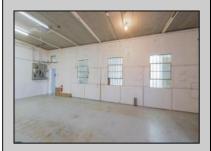

## **COMMENTS**

The property comprises a 2800+ sq ft building housing a warehouse and office space, complete with a reception desk. It is strategically positioned for use as a contractor distribution center or for any business necessitating indoor and outdoor gated parking for 8+ vehicles. The property\'s advantageous location ensures convenient accessibility to the Atlantic City Expressway and the Brigantine Connector Tunnel. Furthermore, it is equipped with bathroom facilities and gas heating. I highly recommend scheduling an appointment to view this property and encourage you to contact the listing agent to arrange a visit.