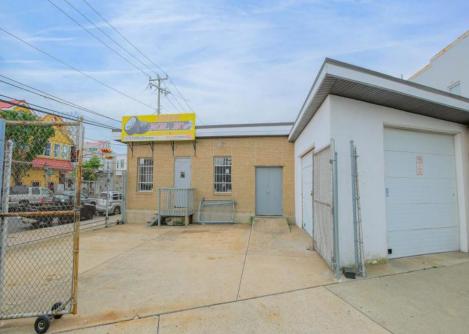

## **COMMENTS**

The property comprises a 2800+ sq ft building housing a warehouse and office space, complete with a reception desk. It is strategically positioned for use as a contractor distribution center or for any business necessitating indoor and outdoor gated parking for 8+ vehicles. The property\'s advantageous location ensures convenient accessibility to the Atlantic City Expressway and the Brigantine Connector Tunnel. Furthermore, it is equipped with bathroom facilities and gas heating. I highly recommend scheduling an appointment to view this property and encourage you to contact the listing agent to arrange a visit.

PROPERTY DETAILS

| Exterior<br>Brick<br>Brick Face<br>Masonry | OutsideFeatures<br>Fence<br>Truck Door | ParkingGarage<br>6 to 10 Spaces | InteriorFeatures<br>Restroom |
|--------------------------------------------|----------------------------------------|---------------------------------|------------------------------|
| Basement                                   | Heating                                | HotWater                        | Water                        |
| Slab                                       | Forced Air                             | Gas                             | Public                       |