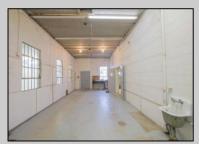

## **COMMENTS**

The property comprises a 2800+ sq ft building housing a warehouse and office space, complete with a reception desk. It is strategically positioned for use as a contractor distribution center or for any business necessitating indoor and outdoor gated parking for 8+ vehicles. The property\'s advantageous location ensures convenient accessibility to the Atlantic City Expressway and the Brigantine Connector Tunnel. Furthermore, it is equipped with bathroom facilities and gas heating. I highly recommend scheduling an appointment to view this property and encourage you to contact the listing agent to arrange a visit.

PROPERTY DETAILS

| Exterior<br>Brick<br>Brick Face<br>Masonry | OutsideFeatures<br>Fence<br>Truck Door | ParkingGarage<br>6 to 10 Spaces | InteriorFeatures<br>Restroom |
|--------------------------------------------|----------------------------------------|---------------------------------|------------------------------|
| Basement                                   | Heating                                | HotWater                        | Water                        |
| Slab                                       | Forced Air                             | Gas                             | Public                       |