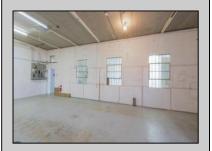

## **COMMENTS**

The property comprises a 2800+ sq ft building housing a warehouse and office space, complete with a reception desk. It is strategically positioned for use as a contractor distribution center or for any business necessitating indoor and outdoor gated parking for 8+ vehicles. The property\'s advantageous location ensures convenient accessibility to the Atlantic City Expressway and the Brigantine Connector Tunnel. Furthermore, it is equipped with bathroom facilities and gas heating. I highly recommend scheduling an appointment to view this property and encourage you to contact the listing agent to arrange a visit.

PROPERTY DETAILS

| Exterior<br>Brick<br>Brick Face<br>Masonry | OutsideFeatures<br>Fence<br>Truck Door | ParkingGarage<br>6 to 10 Spaces | InteriorFeatures<br>Restroom |
|--------------------------------------------|----------------------------------------|---------------------------------|------------------------------|
| Basement                                   | Heating                                | HotWater                        | Water                        |
| Slab                                       | Forced Air                             | Gas                             | Public                       |