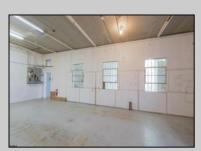

## **COMMENTS**

The property consists of a building that spans over 2,800 square feet, which includes both warehouse and office space, as well as a reception area. It is ideally suited for use as a contractor distribution center or for any business that needs indoor and outdoor gated parking for more than eight vehicles. Its strategic location provides easy access to the Atlantic City Expressway and the Brigantine Connector Tunnel. Additionally, the property is equipped with bathroom facilities and gas heating. I highly recommend scheduling an appointment to view this property. Call the listing agent to arrange a visit.