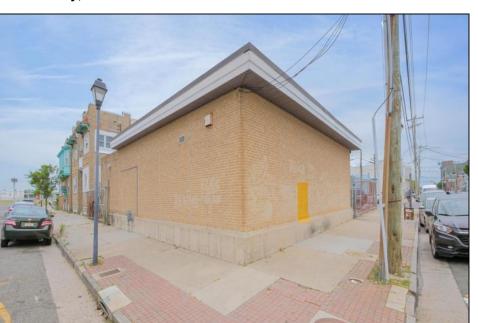

## **COMMENTS**

The property consists of a building that spans over 2,800 square feet, which includes both warehouse and office space, as well as a reception area. It is ideally suited for use as a contractor distribution center or for any business that needs indoor and outdoor gated parking for more than eight vehicles. Its strategic location provides easy access to the Atlantic City Expressway and the Brigantine Connector Tunnel. Additionally, the property is equipped with bathroom facilities and gas heating. I highly recommend scheduling an appointment to view this property. Call the listing agent to arrange a visit.

|          | PROPERTY DETAILS |              |
|----------|------------------|--------------|
| Exterior | OutsideFeatures  | ParkingGarag |

InteriorFeatures Brick Fence 6 to 10 Spaces Restroom **Brick Face** Truck Door