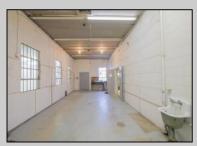

## **COMMENTS**

The property consists of a building that spans over 2,800 square feet, which includes both warehouse and office space, as well as a reception area. It is ideally suited for use as a contractor distribution center or for any business that needs indoor and outdoor gated parking for more than eight vehicles. Its strategic location provides easy access to the Atlantic City Expressway and the Brigantine Connector Tunnel. Additionally, the property is equipped with bathroom facilities and gas heating. I highly recommend scheduling an appointment to view this property. Call the listing agent to arrange a visit.