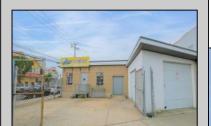

## **COMMENTS**

The property consists of a building that spans over 2,800 square feet, which includes both warehouse and office space, as well as a reception area. It is ideally suited for use as a contractor distribution center or for any business that needs indoor and outdoor gated parking for more than eight vehicles. Its strategic location provides easy access to the Atlantic City Expressway and the Brigantine Connector Tunnel. Additionally, the property is equipped with bathroom facilities and gas heating. I highly recommend scheduling an appointment to view this property. Call the listing agent to arrange a visit.