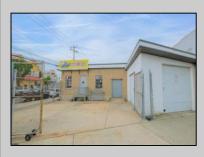

## COMMENTS

The property consists of a building that spans over 2,800 square feet, which includes both warehouse and office space, as well as a reception area. It is ideally suited for use as a contractor distribution center or for any business that needs indoor and outdoor gated parking for more than eight vehicles. Its strategic location provides easy access to the Atlantic City Expressway and the Brigantine Connector Tunnel. Additionally, the property is equipped with bathroom facilities and gas heating. I highly recommend scheduling an appointment to view this property. Call the listing agent to arrange a visit.

| PROPERTY DETAILS                           |                                        |                                 |                              |
|--------------------------------------------|----------------------------------------|---------------------------------|------------------------------|
| Exterior<br>Brick<br>Brick Face<br>Masonry | OutsideFeatures<br>Fence<br>Truck Door | ParkingGarage<br>6 to 10 Spaces | InteriorFeatures<br>Restroom |
| Basement<br>Slab                           | Heating<br>Forced Air                  | HotWater<br>Gas                 | Water<br>Public              |