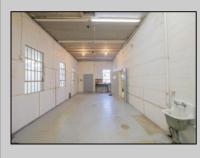

## COMMENTS

The property consists of a building that spans over 2,800 square feet, which includes both warehouse and office space, as well as a reception area. It is ideally suited for use as a contractor distribution center or for any business that needs indoor and outdoor gated parking for more than eight vehicles. Its strategic location provides easy access to the Atlantic City Expressway and the Brigantine Connector Tunnel. Additionally, the property is equipped with bathroom facilities and gas heating. I highly recommend scheduling an appointment to view this property. Call the listing agent to arrange a visit.

| PROPERTY DETAILS                           |                                        |                                 |                              |
|--------------------------------------------|----------------------------------------|---------------------------------|------------------------------|
| Exterior<br>Brick<br>Brick Face<br>Masonry | OutsideFeatures<br>Fence<br>Truck Door | ParkingGarage<br>6 to 10 Spaces | InteriorFeatures<br>Restroom |
| Basement<br>Slab                           | Heating<br>Forced Air                  | HotWater<br>Gas                 | Water<br>Public              |