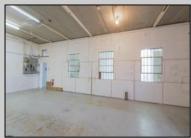

## COMMENTS

The property consists of a building that spans over 2,800 square feet, which includes both warehouse and office space, as well as a reception area. It is ideally suited for use as a contractor distribution center or for any business that needs indoor and outdoor gated parking for more than eight vehicles. Its strategic location provides easy access to the Atlantic City Expressway and the Brigantine Connector Tunnel. Additionally, the property is equipped with bathroom facilities and gas heating. I highly recommend scheduling an appointment to view this property. Call the listing agent to arrange a visit.