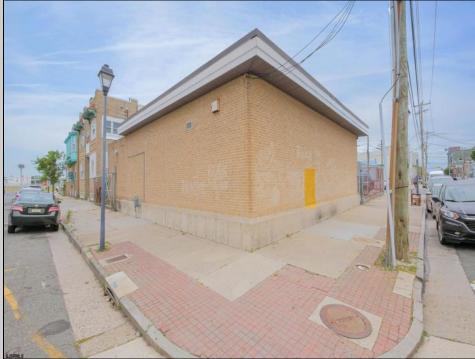

## 2431 Fairmount Ave Atlantic City, NJ 08401

Asking \$378,000.00

## COMMENTS

The property consists of a building that spans over 2,800 square feet, which includes both warehouse and office space, as well as a reception area. It is ideally suited for use as a contractor distribution center or for any business that needs indoor and outdoor gated parking for more than eight vehicles. Its strategic location provides easy access to the Atlantic City Expressway and the Brigantine Connector Tunnel. Additionally, the property is equipped with bathroom facilities and gas heating. I highly recommend scheduling an appointment to view this property. Call the listing agent to arrange a visit.