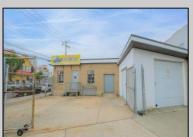

## **COMMENTS**

The property consists of a building that spans over 2,800 square feet, which includes both warehouse and office space, as well as a reception area. It is ideally suited for use as a contractor distribution center or for any business that needs indoor and outdoor gated parking for more than eight vehicles. Its strategic location provides easy access to the Atlantic City Expressway and the Brigantine Connector Tunnel. Additionally, the property is equipped with bathroom facilities and gas heating. I highly recommend scheduling an appointment to view this property. Call the listing agent to arrange a visit.

| Exterior | PROPERTY DETAILS |                |
|----------|------------------|----------------|
|          | OutsideFeatures  | ParkingGarage  |
| Brick    | Fence            | 6 to 10 Spaces |

Brick Face Truck Door Masonry