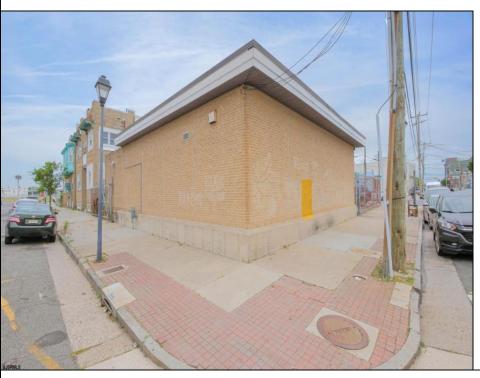

## **COMMENTS**

The property consists of a building that spans over 2,800 square feet, which includes both warehouse and office space, as well as a reception area. It is ideally suited for use as a contractor distribution center or for any business that needs indoor and outdoor gated parking for more than eight vehicles. Its strategic location provides easy access to the Atlantic City Expressway and the Brigantine Connector Tunnel. Additionally, the property is equipped with bathroom facilities and gas heating. I highly recommend scheduling an appointment to view this property. Call the listing agent to arrange a visit.

| Exterior | PROPERTY DETAILS |                |
|----------|------------------|----------------|
|          | OutsideFeatures  | ParkingGarage  |
| Brick    | Fence            | 6 to 10 Spaces |

Brick Face Truck Door Masonry