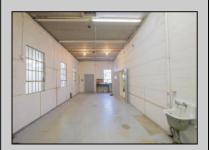

## **COMMENTS**

The property consists of a building that spans over 2,800 square feet, which includes both warehouse and office space, as well as a reception area. It is ideally suited for use as a contractor distribution center or for any business that needs indoor and outdoor gated parking for more than eight vehicles. Its strategic location provides easy access to the Atlantic City Expressway and the Brigantine Connector Tunnel. Additionally, the property is equipped with bathroom facilities and gas heating. I highly recommend scheduling an appointment to view this property. Call the listing agent to arrange a visit.

Restroom