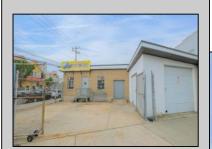

## **COMMENTS**

The property consists of a building that spans over 2,800 square feet, which includes both warehouse and office space, as well as a reception area. It is ideally suited for use as a contractor distribution center or for any business that needs indoor and outdoor gated parking for more than eight vehicles. Its strategic location provides easy access to the Atlantic City Expressway and the Brigantine Connector Tunnel. Additionally, the property is equipped with bathroom facilities and gas heating. I highly recommend scheduling an appointment to view this property. Call the listing agent to arrange a visit.

| PROPERTY DETAILS |                 |                |                  |
|------------------|-----------------|----------------|------------------|
| Exterior         | OutsideFeatures | ParkingGarage  | InteriorFeatures |
| Brick            | Fence           | 6 to 10 Spaces | Restroom         |
| Brick Face       | Truck Door      |                |                  |
| Masonry          |                 |                |                  |