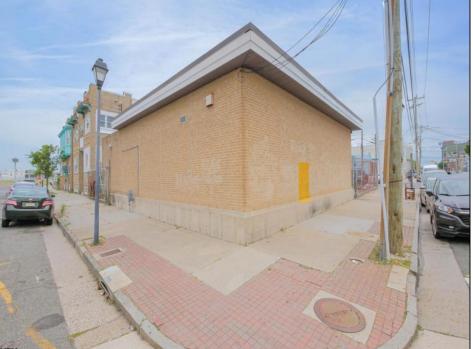

## **COMMENTS**

The property consists of a building that spans over 2,800 square feet, which includes both warehouse and office space, as well as a reception area. It is ideally suited for use as a contractor distribution center or for any business that needs indoor and outdoor gated parking for more than eight vehicles. Its strategic location provides easy access to the Atlantic City Expressway and the Brigantine Connector Tunnel. Additionally, the property is equipped with bathroom facilities and gas heating. I highly recommend scheduling an appointment to view this property. Call the listing agent to arrange a visit.

| PROPERTY DETAILS |                 |                |                  |
|------------------|-----------------|----------------|------------------|
| Exterior         | OutsideFeatures | ParkingGarage  | InteriorFeatures |
| Brick            | Fence           | 6 to 10 Spaces | Restroom         |
| Brick Face       | Truck Door      |                |                  |
| Masonry          |                 |                |                  |