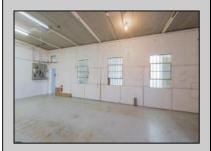

## **COMMENTS**

The property consists of a building that spans over 2,800 square feet, which includes both warehouse and office space, as well as a reception area. It is ideally suited for use as a contractor distribution center or for any business that needs indoor and outdoor gated parking for more than eight vehicles. Its strategic location provides easy access to the Atlantic City Expressway and the Brigantine Connector Tunnel. Additionally, the property is equipped with bathroom facilities and gas heating. I highly recommend scheduling an appointment to view this property. Call the listing agent to arrange a visit.