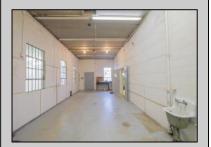

## **COMMENTS**

The property consists of a building that spans over 2,800 square feet, which includes both warehouse and office space, as well as a reception area. It is ideally suited for use as a contractor distribution center or for any business that needs indoor and outdoor gated parking for more than eight vehicles. Its strategic location provides easy access to the Atlantic City Expressway and the Brigantine Connector Tunnel. Additionally, the property is equipped with bathroom facilities and gas heating. I highly recommend scheduling an appointment to view this property. Call the listing agent to arrange a visit.