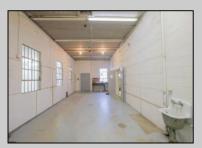

## **COMMENTS**

The property consists of a building that spans over 2,800 square feet, which includes both warehouse and office space, as well as a reception area. It is ideally suited for use as a contractor distribution center or for any business that needs indoor and outdoor gated parking for more than eight vehicles. Its strategic location provides easy access to the Atlantic City Expressway and the Brigantine Connector Tunnel. Additionally, the property is equipped with bathroom facilities and gas heating. I highly recommend scheduling an appointment to view this property. Call the listing agent to arrange a visit. **PROPERTY DETAILS** 