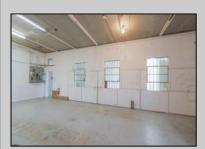

## **COMMENTS**

The property consists of a building that spans over 2,800 square feet, which includes both warehouse and office space, as well as a reception area. It is ideally suited for use as a contractor distribution center or for any business that needs indoor and outdoor gated parking for more than eight vehicles. Its strategic location provides easy access to the Atlantic City Expressway and the Brigantine Connector Tunnel. Additionally, the property is equipped with bathroom facilities and gas heating. I highly recommend scheduling an appointment to view this property. Call the listing agent to arrange a visit. **PROPERTY DETAILS** 