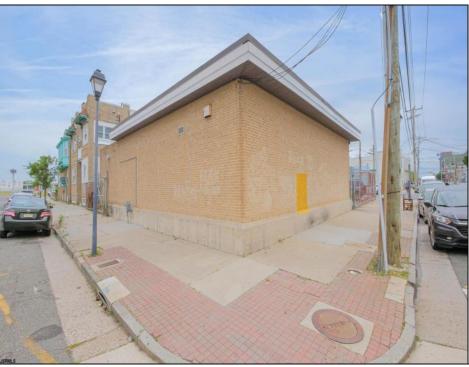

## **COMMENTS**

The property consists of a building that spans over 2,800 square feet, which includes both warehouse and office space, as well as a reception area. It is ideally suited for use as a contractor distribution center or for any business that needs indoor and outdoor gated parking for more than eight vehicles. Its strategic location provides easy access to the Atlantic City Expressway and the Brigantine Connector Tunnel. Additionally, the property is equipped with bathroom facilities and gas heating. I highly recommend scheduling an appointment to view this property. Call the listing agent to arrange a visit. **PROPERTY DETAILS** 