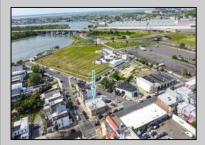

## **COMMENTS**

The property consists of a building that spans over 2,800 square feet, which includes both warehouse and office space, as well as a reception area. It is ideally suited for use as a contractor distribution center or for any business that needs indoor and outdoor gated parking for more than eight vehicles. Its strategic location provides easy access to the Atlantic City Expressway and the Brigantine Connector Tunnel. Additionally, the property is equipped with bathroom facilities and gas heating. I highly recommend scheduling an appointment to view this property. Call the listing agent to arrange a visit. **PROPERTY DETAILS** 