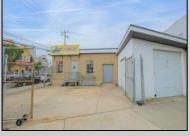

## **COMMENTS**

The property consists of a building that spans over 2,800 square feet, which includes both warehouse and office space, as well as a reception area. It is ideally suited for use as a contractor distribution center or for any business that needs indoor and outdoor gated parking for more than eight vehicles. Its strategic location provides easy access to the Atlantic City Expressway and the Brigantine Connector Tunnel. Additionally, the property is equipped with bathroom facilities and gas heating. I highly recommend scheduling an appointment to view this property. Call the listing agent to arrange a visit. **PROPERTY DETAILS** 

| Exterior<br>Brick<br>Brick Face<br>Masonry | OutsideFeatures<br>Fence<br>Truck Door | ParkingGarage<br>6 to 10 Spaces | InteriorFeatures<br>Restroom |
|--------------------------------------------|----------------------------------------|---------------------------------|------------------------------|
| Basement<br>Slab                           | Heating<br>Forced Air<br>Gas-Natural   | HotWater<br>Gas                 | Water<br>Public              |