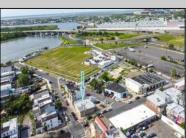

## **COMMENTS**

The property consists of a building that spans over 2,800 square feet, which includes both warehouse and office space, as well as a reception area. It is ideally suited for use as a contractor distribution center or for any business that needs indoor and outdoor gated parking for more than eight vehicles. Its strategic location provides easy access to the Atlantic City Expressway and the Brigantine Connector Tunnel. Additionally, the property is equipped with bathroom facilities and gas heating. I highly recommend scheduling an appointment to view this property. Call the listing agent to arrange a visit.