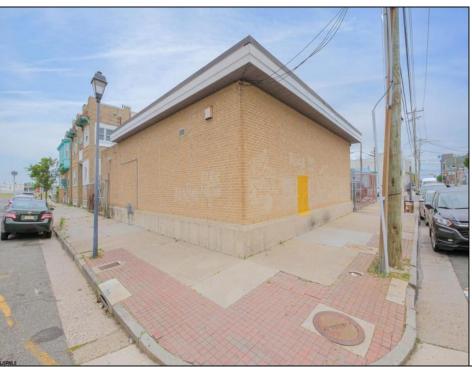

## **COMMENTS**

The property consists of a building that spans over 2,800 square feet, which includes both warehouse and office space, as well as a reception area. It is ideally suited for use as a contractor distribution center or for any business that needs indoor and outdoor gated parking for more than eight vehicles. Its strategic location provides easy access to the Atlantic City Expressway and the Brigantine Connector Tunnel. Additionally, the property is equipped with bathroom facilities and gas heating. I highly recommend scheduling an appointment to view this property. Call the listing agent to arrange a visit.

Brick Face Truck Door Masonry

Basement Heating HotWater Water Slab Forced Air Gas Public Gas-Natural

Sewer

Ask for Brandon Howell Berger Realty Inc 3160 Asbury Avenue, Ocean City Call: 609-399-0076