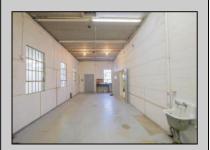

## **COMMENTS**

The property consists of a building that spans over 2,800 square feet, which includes both warehouse and office space, as well as a reception area. It is ideally suited for use as a contractor distribution center or for any business that needs indoor and outdoor gated parking for more than eight vehicles. Its strategic location provides easy access to the Atlantic City Expressway and the Brigantine Connector Tunnel. Additionally, the property is equipped with bathroom facilities and gas heating. I highly recommend scheduling an appointment to view this property. Call the listing agent to arrange a visit.