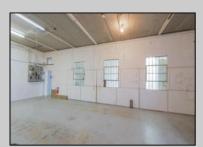

## **COMMENTS**

The property consists of a building that spans over 2,800 square feet, which includes both warehouse and office space, as well as a reception area. It is ideally suited for use as a contractor distribution center or for any business that needs indoor and outdoor gated parking for more than eight vehicles. Its strategic location provides easy access to the Atlantic City Expressway and the Brigantine Connector Tunnel. Additionally, the property is equipped with bathroom facilities and gas heating. I highly recommend scheduling an appointment to view this property. Call the listing agent to arrange a visit.