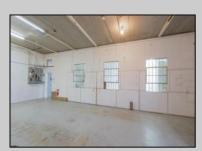

## **COMMENTS**

The property consists of a building that spans over 2,800 square feet, which includes both warehouse and office space, as well as a reception area. It is ideally suited for use as a contractor distribution center or for any business that needs indoor and outdoor gated parking for more than eight vehicles. Its strategic location provides easy access to the Atlantic City Expressway and the Brigantine Connector Tunnel. Additionally, the property is equipped with bathroom facilities and gas heating. I highly recommend scheduling an appointment to view this property. Call the listing agent to arrange a visit.