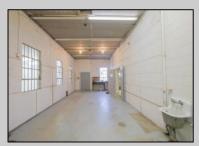

## **COMMENTS**

The property consists of a building that spans over 2,800 square feet, which includes both warehouse and office space, as well as a reception area. It is ideally suited for use as a contractor distribution center or for any business that needs indoor and outdoor gated parking for more than eight vehicles. Its strategic location provides easy access to the Atlantic City Expressway and the Brigantine Connector Tunnel. Additionally, the property is equipped with bathroom facilities and gas heating. I highly recommend scheduling an appointment to view this property. Call the listing agent to arrange a visit.

|  |  | PROPERTY | DETAILS |
|--|--|----------|---------|
|  |  |          |         |

Exterior OutsideFeatures ParkingGarage InteriorFeatures
Brick Fence 6 to 10 Spaces Restroom

Brick Face Truck Door Masonry