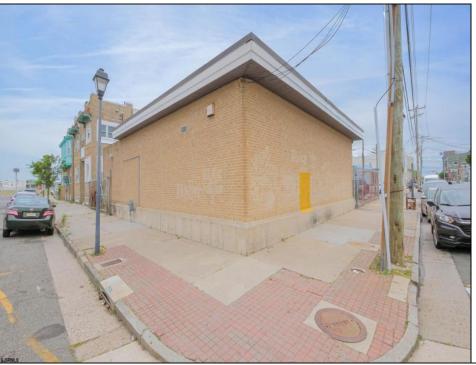

## **COMMENTS**

The property consists of a building that spans over 2,800 square feet, which includes both warehouse and office space, as well as a reception area. It is ideally suited for use as a contractor distribution center or for any business that needs indoor and outdoor gated parking for more than eight vehicles. Its strategic location provides easy access to the Atlantic City Expressway and the Brigantine Connector Tunnel. Additionally, the property is equipped with bathroom facilities and gas heating. I highly recommend scheduling an appointment to view this property. Call the listing agent to arrange a visit.