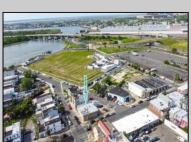

## **COMMENTS**

The property consists of a building that spans over 2,800 square feet, which includes both warehouse and office space, as well as a reception area. It is ideally suited for use as a contractor distribution center or for any business that needs indoor and outdoor gated parking for more than eight vehicles. Its strategic location provides easy access to the Atlantic City Expressway and the Brigantine Connector Tunnel. Additionally, the property is equipped with bathroom facilities and gas heating. I highly recommend scheduling an appointment to view this property. Call the listing agent to arrange a visit.