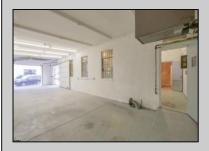

## **COMMENTS**

The property consists of a building that spans over 2,800 square feet, which includes both warehouse and office space, as well as a reception area. It is ideally suited for use as a contractor distribution center or for any business that needs indoor and outdoor gated parking for more than eight vehicles. Its strategic location provides easy access to the Atlantic City Expressway and the Brigantine Connector Tunnel. Additionally, the property is equipped with bathroom facilities and gas heating. I highly recommend scheduling an appointment to view this property. Call the listing agent to arrange a visit.

|  |  | PROPERTY | DETAILS |
|--|--|----------|---------|
|  |  |          |         |

Exterior OutsideFeatures ParkingGarage InteriorFeatures
Brick Fence 6 to 10 Spaces Restroom

Brick Face Truck Door Masonry