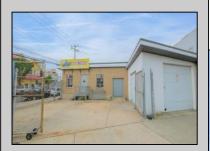

## **COMMENTS**

The property consists of a building that spans over 2,800 square feet, which includes both warehouse and office space, as well as a reception area. It is ideally suited for use as a contractor distribution center or for any business that needs indoor and outdoor gated parking for more than eight vehicles. Its strategic location provides easy access to the Atlantic City Expressway and the Brigantine Connector Tunnel. Additionally, the property is equipped with bathroom facilities and gas heating. I highly recommend scheduling an appointment to view this property. Call the listing agent to arrange a visit.

|  |  | PROPERTY | DETAILS |
|--|--|----------|---------|
|  |  |          |         |

Exterior OutsideFeatures ParkingGarage InteriorFeatures
Brick Fence 6 to 10 Spaces Restroom

Brick Face Truck Door Masonry