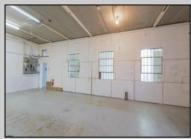

## COMMENTS

The property comprises a 2800+ sq ft building housing a warehouse and office space, complete with a reception desk. It is strategically positioned for use as a contractor distribution center or for any business necessitating indoor and outdoor gated parking for 8+ vehicles. The property/'s advantageous location ensures convenient accessibility to the Atlantic City Expressway and the Brigantine Connector Tunnel. Furthermore, it is equipped with bathroom facilities and gas heating. I highly recommend scheduling an appointment to view this property and encourage you to contact the listing agent to arrange a visit.