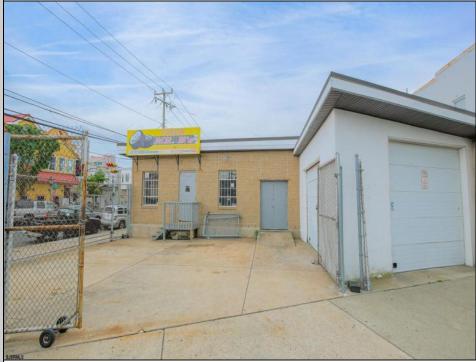

## 2431 Fairmount Ave Atlantic City, NJ 08401

Asking \$378,000.00

## COMMENTS

The property comprises a 2800+ sq ft building housing a warehouse and office space, complete with a reception desk. It is strategically positioned for use as a contractor distribution center or for any business necessitating indoor and outdoor gated parking for 8+ vehicles. The property/'s advantageous location ensures convenient accessibility to the Atlantic City Expressway and the Brigantine Connector Tunnel. Furthermore, it is equipped with bathroom facilities and gas heating. I highly recommend scheduling an appointment to view this property and encourage you to contact the listing agent to arrange a visit.

| PROPERTY DETAILS                           |                                        |                                 |                              |
|--------------------------------------------|----------------------------------------|---------------------------------|------------------------------|
| Exterior<br>Brick<br>Brick Face<br>Masonry | OutsideFeatures<br>Fence<br>Truck Door | ParkingGarage<br>6 to 10 Spaces | InteriorFeatures<br>Restroom |
| Decement                                   | l la atia a                            | Latities                        | Matan                        |