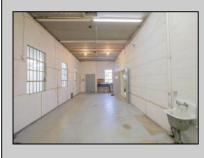

## COMMENTS

The property comprises a 2800+ sq ft building housing a warehouse and office space, complete with a reception desk. It is strategically positioned for use as a contractor distribution center or for any business necessitating indoor and outdoor gated parking for 8+ vehicles. The property/'s advantageous location ensures convenient accessibility to the Atlantic City Expressway and the Brigantine Connector Tunnel. Furthermore, it is equipped with bathroom facilities and gas heating. I highly recommend scheduling an appointment to view this property and encourage you to contact the listing agent to arrange a visit.