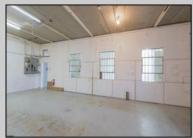

## COMMENTS

The property consists of a building that spans over 2,800 square feet, which includes both warehouse and office space, as well as a reception area. It is ideally suited for use as a contractor distribution center or for any business that needs indoor and outdoor gated parking for more than eight vehicles. Its strategic location provides easy access to the Atlantic City Expressway and the Brigantine Connector Tunnel. Additionally, the property is equipped with bathroom facilities and gas heating. I highly recommend scheduling an appointment to view this property. Call the listing agent to arrange a visit.

**PROPERTY DETAILS** Exterior **OutsideFeatures** ParkingGarage InteriorFeatures Brick Fence 6 to 10 Spaces Restroom Brick Face Truck Door Masonry Heating HotWater Water Basement Forced Air Public Slab Gas Gas-Natural Sewer Public Sewer