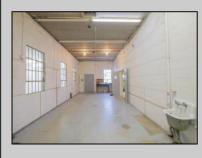

## COMMENTS

The property consists of a building that spans over 2,800 square feet, which includes both warehouse and office space, as well as a reception area. It is ideally suited for use as a contractor distribution center or for any business that needs indoor and outdoor gated parking for more than eight vehicles. Its strategic location provides easy access to the Atlantic City Expressway and the Brigantine Connector Tunnel. Additionally, the property is equipped with bathroom facilities and gas heating. I highly recommend scheduling an appointment to view this property. Call the listing agent to arrange a visit.

**PROPERTY DETAILS** Exterior **OutsideFeatures** ParkingGarage InteriorFeatures Brick Fence 6 to 10 Spaces Restroom Brick Face Truck Door Masonry Heating HotWater Water Basement Forced Air Public Slab Gas Gas-Natural Sewer Public Sewer