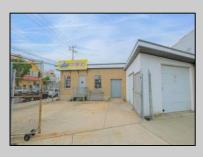

## COMMENTS

The property consists of a building that spans over 2,800 square feet, which includes both warehouse and office space, as well as a reception area. It is ideally suited for use as a contractor distribution center or for any business that needs indoor and outdoor gated parking for more than eight vehicles. Its strategic location provides easy access to the Atlantic City Expressway and the Brigantine Connector Tunnel. Additionally, the property is equipped with bathroom facilities and gas heating. I highly recommend scheduling an appointment to view this property. Call the listing agent to arrange a visit.

**PROPERTY DETAILS** Exterior **OutsideFeatures** ParkingGarage InteriorFeatures Brick Fence 6 to 10 Spaces Restroom Brick Face Truck Door Masonry Heating HotWater Water Basement Forced Air Public Slab Gas Gas-Natural Sewer Public Sewer