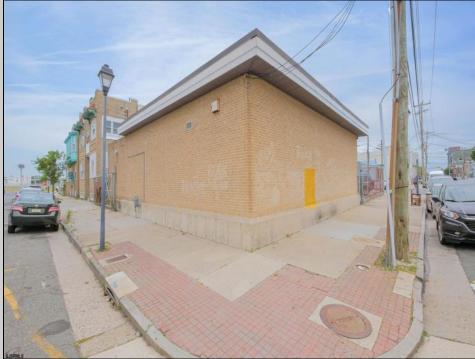

## COMMENTS

The property consists of a building that spans over 2,800 square feet, which includes both warehouse and office space, as well as a reception area. It is ideally suited for use as a contractor distribution center or for any business that needs indoor and outdoor gated parking for more than eight vehicles. Its strategic location provides easy access to the Atlantic City Expressway and the Brigantine Connector Tunnel. Additionally, the property is equipped with bathroom facilities and gas heating. I highly recommend scheduling an appointment to view this property. Call the listing agent to arrange a visit.

**PROPERTY DETAILS** Exterior **OutsideFeatures** ParkingGarage InteriorFeatures Brick Fence 6 to 10 Spaces Restroom Brick Face Truck Door Masonry Heating HotWater Water Basement Forced Air Public Slab Gas Gas-Natural Sewer Public Sewer