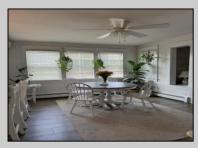

## **COMMENTS**

One of a kind cottage in the quiet, tree lined neighborhood of Somers Point sitting only one block from the bay! This home was build in 1920 and was fully remodeled in 2020. The open concept living room, dining room, and kitchen includes an eclectic mix of original, amazingly crafted woodwork with stainless steel appliances and vinyl wood flooring throughout. Two bedrooms and one full bathroom with tiled shower complete this one story home. There is also a full attic, a partial basement, and a large shed that provides plenty of storage! There is also plenty of parking and a wonderful, spacious deck facing the bay that adds to the appeal. 420 Sunny Ave. is walking distance to popular restaurants, Somers Pt. beach, and is just a short drive to Ocean City, Longport, Margate, and Atlantic City. This home truly has it all!

## **PROPERTY DETAILS**

| Exterior | OutsideFeatures | ParkingGarage | OtherRooms              |
|----------|-----------------|---------------|-------------------------|
| Aluminum | Curbs           | None          | Dining Area             |
|          | Deck            |               | Eat In Kitchen          |
|          | Fenced Yard     |               | Great Room              |
|          | Porch           |               | Laundry/Utility Room    |
|          | Shed            |               | Primary BR on 1st floor |
|          | Sidewalks       |               | -                       |