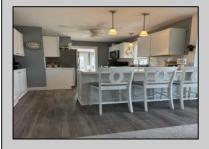

## **COMMENTS**

One of a kind cottage in the quiet, tree lined neighborhood of Somers Point sitting only one block from the bay! This home was build in 1920 and was fully remodeled in 2020. The open concept living room, dining room, and kitchen includes an eclectic mix of original, amazingly crafted woodwork with stainless steel appliances and vinyl wood flooring throughout. Two bedrooms and one full bathroom with tiled shower complete this one story home. There is also a full attic, a partial basement, and a large shed that provides plenty of storage! There is also plenty of parking and a wonderful, spacious deck facing the bay that adds to the appeal. 420 Sunny Ave. is walking distance to popular restaurants, Somers Pt. beach, and is just a short drive to Ocean City, Longport, Margate, and Atlantic City. This home truly has it all!