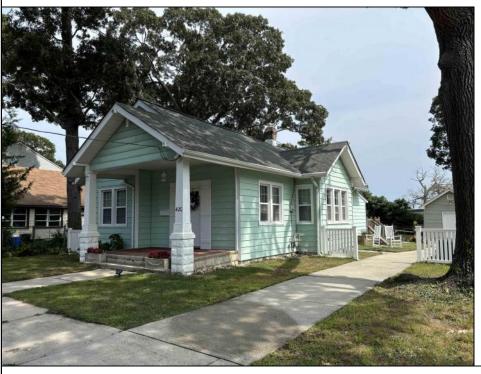

## **COMMENTS**

One of a kind cottage in the quiet, tree lined neighborhood of Somers Point sitting only one block from the bay! This home was build in 1920 and was fully remodeled in 2020. The open concept living room, dining room, and kitchen includes an eclectic mix of original, amazingly crafted woodwork with stainless steel appliances and vinyl wood flooring throughout. Two bedrooms and one full bathroom with tiled shower complete this one story home. There is also a full attic, a partial basement, and a large shed that provides plenty of storage! There is also plenty of parking and a wonderful, spacious deck facing the bay that adds to the appeal. 420 Sunny Ave. is walking distance to popular restaurants, Somers Pt. beach, and is just a short drive to Ocean City, Longport, Margate, and Atlantic City. This home truly has it all!