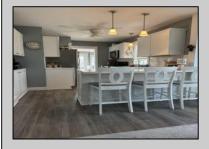

## **COMMENTS**

One of a kind cottage in the quiet, tree lined neighborhood of Somers Point sitting only one block from the bay! This home was build in 1920 and was fully remodeled in 2020. The open concept living room, dining room, and kitchen includes an eclectic mix of original, amazingly crafted woodwork with stainless steel appliances and vinyl wood flooring throughout. Two bedrooms and one full bathroom with tiled shower complete this one story home. There is also a full attic, a partial basement, and a large shed that provides plenty of storage! There is also plenty of parking and a wonderful, spacious deck facing the bay that adds to the appeal. 420 Sunny Ave. is walking distance to popular restaurants, Somers Pt. beach, and is just a short drive to Ocean City, Longport, Margate, and Atlantic City. This home truly has it all!

**PROPERTY DETAILS** 

OtherRooms Exterior OutsideFeatures ParkingGarage Curbs None Dining Area Aluminum Eat In Kitchen Deck Fenced Yard Great Room Porch Laundry/Utility Room Shed Primary BR on 1st floor