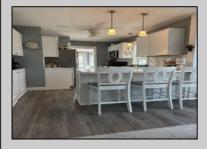

## **COMMENTS**

One of a kind cottage in the quiet, tree lined neighborhood of Somers Point sitting only one block from the bay! This home was build in 1920 and was fully remodeled in 2020. The open concept living room, dining room, and kitchen includes an eclectic mix of original, amazingly crafted woodwork with stainless steel appliances and vinyl wood flooring throughout. Two bedrooms and one full bathroom with tiled shower complete this one story home. There is also a full attic, a partial basement, and a large shed that provides plenty of storage! There is also plenty of parking and a wonderful, spacious deck facing the bay that adds to the appeal. 420 Sunny Ave. is walking distance to popular restaurants, Somers Pt. beach, and is just a short drive to Ocean City, Longport, Margate, and Atlantic City. This home truly has it all!