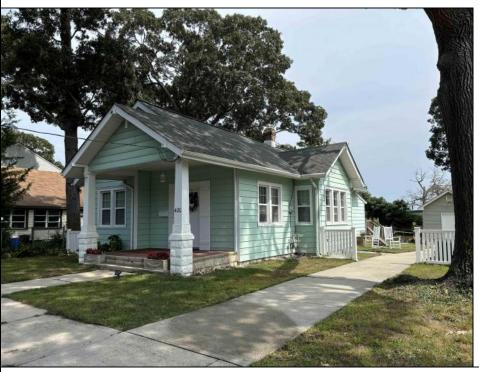

## **COMMENTS**

One of a kind cottage in the quiet, tree lined neighborhood of Somers Point sitting only one block from the bay! This home was build in 1920 and was fully remodeled in 2020. The open concept living room, dining room, and kitchen includes an eclectic mix of original, amazingly crafted woodwork with stainless steel appliances and vinyl wood flooring throughout. Two bedrooms and one full bathroom with tiled shower complete this one story home. There is also a full attic, a partial basement, and a large shed that provides plenty of storage! There is also plenty of parking and a wonderful, spacious deck facing the bay that adds to the appeal. 420 Sunny Ave. is walking distance to popular restaurants, Somers Pt. beach, and is just a short drive to Ocean City, Longport, Margate, and Atlantic City. This home truly has it all!