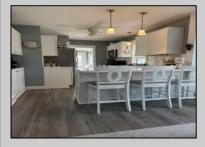

## **COMMENTS**

One of a kind cottage in the quiet, tree lined neighborhood of Somers Point sitting only one block from the bay! This home was build in 1920 and was fully remodeled in 2020. The open concept living room, dining room, and kitchen includes an eclectic mix of original, amazingly crafted woodwork with stainless steel appliances and vinyl wood flooring throughout. Two bedrooms and one full bathroom with tiled shower complete this one story home. There is also a full attic, a partial basement, and a large shed that provides plenty of storage! There is also plenty of parking and a wonderful, spacious deck facing the bay that adds to the appeal. 420 Sunny Ave. is walking distance to popular restaurants, Somers Pt. beach, and is just a short drive to Ocean City, Longport, Margate, and Atlantic City. This home truly has it all!