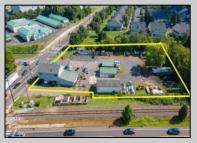

## **COMMENTS**

Thriving Hardware and Garden Supply Business. Excellent location for Landscaping Business. Many Possible Uses For This Two Story Commercial Building With Several Accessory Buildings, Basement Storage And Huge Second Floor Apartment-Possibly Two Apartments. Located On Very busy intersection. 1.38 Acres At SW Corner Of Ark Road And Marine Hwy, Across From Dunkin Donuts. Close To Rt 38, 295.Neighborhood Commercial And Residential. Plenty Of Off Street Parking. Apartment Above Can Be Owner Occupied. Well Established Business for over 40 Years And Still Growing. Owner will consider managing business for up to 1 year after sale. Zoning Is Industry Dist. Other Uses Include Offices, Convenience Stores, Daycare/Preschool, Landscaping, Medical, Retail, Restaurants, Banks. Flexible seller.