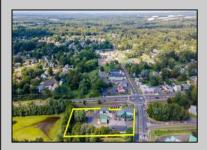

## **COMMENTS**

Thriving Hardware and Garden Supply Business. Excellent location for Landscaping Business. Many Possible Uses For This Two Story Commercial Building With Several Accessory Buildings, Basement Storage And Huge Second Floor Apartment-Possibly Two Apartments. Located On Very busy intersection. 1.38 Acres At SW Corner Of Ark Road And Marine Hwy, Across From Dunkin Donuts. Close To Rt 38, 295.Neighborhood Commercial And Residential. Plenty Of Off Street Parking. Apartment Above Can Be Owner Occupied. Well Established Business for over 40 Years And Still Growing. Owner will consider managing business for up to 1 year after sale. Zoning Is Industry Dist. Other Uses Include Offices, Convenience Stores, Daycare/Preschool, Landscaping, Medical, Retail, Restaurants, Banks. Flexible seller.