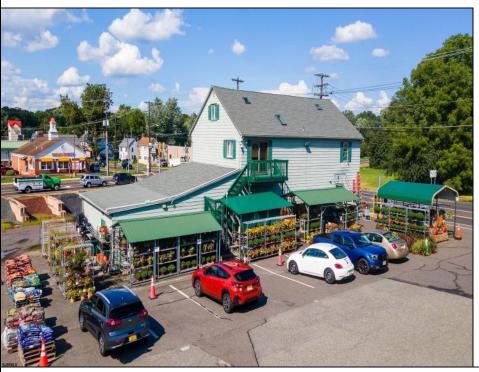

## **COMMENTS**

Thriving Hardware and Garden Supply Business. Excellent location for Landscaping Business. Many Possible Uses For This Two Story Commercial Building With Several Accessory Buildings, Basement Storage And Huge Second Floor Apartment-Possibly Two Apartments. Located On Very busy intersection. 1.38 Acres At SW Corner Of Ark Road And Marine Hwy, Across From Dunkin Donuts. Close To Rt 38, 295.Neighborhood Commercial And Residential. Plenty Of Off Street Parking. Apartment Above Can Be Owner Occupied. Well Established Business for over 40 Years And Still Growing. Owner will consider managing business for up to 1 year after sale. Zoning Is Industry Dist. Other Uses Include Offices, Convenience Stores, Daycare/Preschool, Landscaping, Medical, Retail, Restaurants, Banks. Flexible seller.