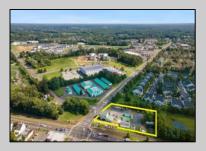

## **COMMENTS**

Thriving Hardware and Garden Supply Business. Excellent location for Landscaping Business. Many Possible Uses For This Two Story Commercial Building With Several Accessory Buildings, Basement Storage And Huge Second Floor Apartment-Possibly Two Apartments. Located On Very busy intersection. 1.38 Acres At SW Corner Of Ark Road And Marine Hwy, Across From Dunkin Donuts. Close To Rt 38, 295.Neighborhood Commercial And Residential. Plenty Of Off Street Parking. Apartment Above Can Be Owner Occupied. Well Established Business for over 40 Years And Still Growing. Owner will consider managing business for up to 1 year after sale. Zoning Is Industry Dist. Other Uses Include Offices, Convenience Stores, Daycare/Preschool, Landscaping, Medical, Retail, Restaurants, Banks. Flexible seller.