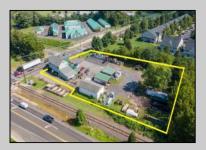

## **COMMENTS**

Thriving Hardware and Garden Supply Business. Excellent location for Landscaping Business. Many Possible Uses For This Two Story Commercial Building With Several Accessory Buildings, Basement Storage And Huge Second Floor Apartment-Possibly Two Apartments. Located On Very busy intersection. 1.38 Acres At SW Corner Of Ark Road And Marine Hwy, Across From Dunkin Donuts. Close To Rt 38, 295.Neighborhood Commercial And Residential. Plenty Of Off Street Parking. Apartment Above Can Be Owner Occupied. Well Established Business for over 40 Years And Still Growing. Owner will consider managing business for up to 1 year after sale. Zoning Is Industry Dist. Other Uses Include Offices, Convenience Stores, Daycare/Preschool, Landscaping, Medical, Retail, Restaurants, Banks. Flexible seller.