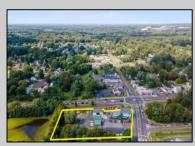

## **COMMENTS**

Thriving Hardware and Garden Supply Business. Excellent location for Landscaping Business. Many Possible Uses For This Two Story Commercial Building With Several Accessory Buildings, Basement Storage And Huge Second Floor Apartment-Possibly Two Apartments. Located On Very busy intersection. 1.38 Acres At SW Corner Of Ark Road And Marine Hwy, Across From Dunkin Donuts. Close To Rt 38, 295.Neighborhood Commercial And Residential. Plenty Of Off Street Parking. Apartment Above Can Be Owner Occupied. Well Established Business for over 40 Years And Still Growing. Owner will consider managing business for up to 1 year after sale. Zoning Is Industry Dist. Other Uses Include Offices, Convenience Stores, Daycare/Preschool, Landscaping, Medical, Retail, Restaurants, Banks. Flexible seller.