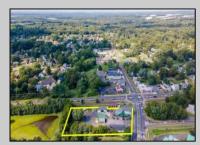

## COMMENTS

Thriving Hardware and Garden Supply Business. Excellent location for Landscaping Business. Many Possible Uses For This Two Story Commercial Building With Several Accessory Buildings, Basement Storage And Huge Second Floor Apartment-Possibly Two Apartments. Located On Very busy intersection. 1.38 Acres At SW Corner Of Ark Road And Marine Hwy, Across From Dunkin Donuts. Close To Rt 38, 295.Neighborhood Commercial And Residential. Plenty Of Off Street Parking. Apartment Above Can Be Owner Occupied. Well Established Business for over 40 Years And Still Growing. Owner will consider managing business for up to 1 year after sale. Zoning Is Industry Dist. Other Uses Include Offices, Convenience Stores, Daycare/Preschool, Landscaping, Medical, Retail, Restaurants, Banks. Flexible seller.