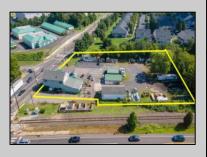

## COMMENTS

Thriving Hardware and Garden Supply Business. Excellent location for Landscaping Business. Many Possible Uses For This Two Story Commercial Building With Several Accessory Buildings, Basement Storage And Huge Second Floor Apartment-Possibly Two Apartments. Located On Very busy intersection. 1.38 Acres At SW Corner Of Ark Road And Marine Hwy, Across From Dunkin Donuts. Close To Rt 38, 295.Neighborhood Commercial And Residential. Plenty Of Off Street Parking. Apartment Above Can Be Owner Occupied. Well Established Business for over 40 Years And Still Growing. Owner will consider managing business for up to 1 year after sale. Zoning Is Industry Dist. Other Uses Include Offices, Convenience Stores, Daycare/Preschool, Landscaping, Medical, Retail, Restaurants, Banks. Flexible seller.