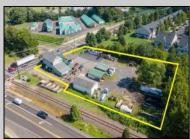

## COMMENTS

Thriving Hardware and Garden Supply Business. Excellent location for Landscaping Business. Many Possible Uses For This Two Story Commercial Building With Several Accessory Buildings, Basement Storage And Huge Second Floor Apartment-Possibly Two Apartments. Located On Very busy intersection. 1.38 Acres At SW Corner Of Ark Road And Marine Hwy, Across From Dunkin Donuts. Close To Rt 38, 295.Neighborhood Commercial And Residential. Plenty Of Off Street Parking. Apartment Above Can Be Owner Occupied. Well Established Business for over 40 Years And Still Growing. Owner will consider managing business for up to 1 year after sale. Zoning Is Industry Dist. Other Uses Include Offices, Convenience Stores, Daycare/Preschool, Landscaping, Medical, Retail, Restaurants, Banks. Flexible seller.