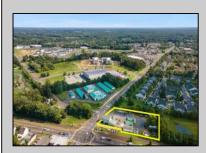

## COMMENTS

Thriving Hardware and Garden Supply Business. Excellent location for Landscaping Business. Many Possible Uses For This Two Story Commercial Building With Several Accessory Buildings, Basement Storage And Huge Second Floor Apartment-Possibly Two Apartments. Located On Very busy intersection. 1.38 Acres At SW Corner Of Ark Road And Marine Hwy, Across From Dunkin Donuts. Close To Rt 38, 295.Neighborhood Commercial And Residential. Plenty Of Off Street Parking. Apartment Above Can Be Owner Occupied. Well Established Business for over 40 Years And Still Growing. Owner will consider managing business for up to 1 year after sale. Zoning Is Industry Dist. Other Uses Include Offices, Convenience Stores, Daycare/Preschool, Landscaping, Medical, Retail, Restaurants, Banks. Flexible seller.