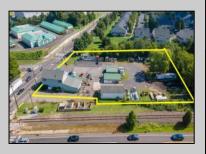

Ocean 17 1670 Boardwalk Ocean City, NJ 08226 609-391-0500 oc17@BergerRealty.com

100 Ark Rd Mount Laurel Township, NJ 08054

Asking \$1,900,000.00

## COMMENTS

Thriving Hardware and Garden Supply Business. Excellent location for Landscaping Business. Many Possible Uses For This Two Story Commercial Building With Several Accessory Buildings, Basement Storage And Huge Second Floor Apartment-Possibly Two Apartments. Located On Very busy intersection. 1.38 Acres At SW Corner Of Ark Road And Marine Hwy, Across From Dunkin Donuts. Close To Rt 38, 295.Neighborhood Commercial And Residential. Plenty Of Off Street Parking. Apartment Above Can Be Owner Occupied. Well Established Business for over 40 Years And Still Growing. Owner will consider managing business for up to 1 year after sale. Zoning Is Industry Dist. Other Uses Include Offices, Convenience Stores, Daycare/Preschool, Landscaping, Medical, Retail, Restaurants, Banks. Flexible seller.