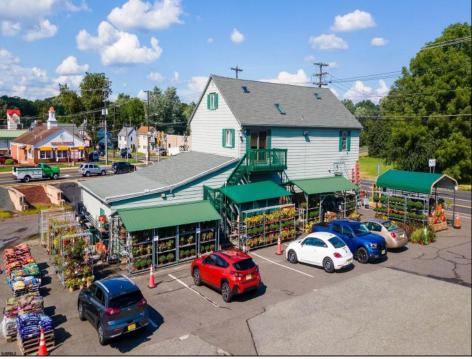

## COMMENTS

Thriving Hardware and Garden Supply Business. Excellent location for Landscaping Business. Many Possible Uses For This Two Story Commercial Building With Several Accessory Buildings, Basement Storage And Huge Second Floor Apartment-Possibly Two Apartments. Located On Very busy intersection. 1.38 Acres At SW Corner Of Ark Road And Marine Hwy, Across From Dunkin Donuts. Close To Rt 38, 295.Neighborhood Commercial And Residential. Plenty Of Off Street Parking. Apartment Above Can Be Owner Occupied. Well Established Business for over 40 Years And Still Growing. Owner will consider managing business for up to 1 year after sale. Zoning Is Industry Dist. Other Uses Include Offices, Convenience Stores, Daycare/Preschool, Landscaping, Medical, Retail, Restaurants, Banks. Flexible seller.