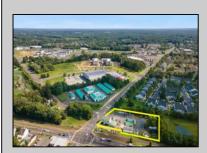

Ocean 17 1670 Boardwalk Ocean City, NJ 08226 609-391-0500 oc17@BergerRealty.com

100 Ark Rd Mount Laurel Township, NJ 08054

Asking \$1,900,000.00

## COMMENTS

Thriving Hardware and Garden Supply Business. Excellent location for Landscaping Business. Many Possible Uses For This Two Story Commercial Building With Several Accessory Buildings, Basement Storage And Huge Second Floor Apartment-Possibly Two Apartments. Located On Very busy intersection. 1.38 Acres At SW Corner Of Ark Road And Marine Hwy, Across From Dunkin Donuts. Close To Rt 38, 295.Neighborhood Commercial And Residential. Plenty Of Off Street Parking. Apartment Above Can Be Owner Occupied. Well Established Business for over 40 Years And Still Growing. Owner will consider managing business for up to 1 year after sale. Zoning Is Industry Dist. Other Uses Include Offices, Convenience Stores, Daycare/Preschool, Landscaping, Medical, Retail, Restaurants, Banks. Flexible seller.