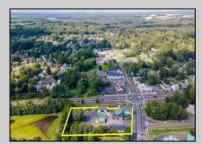

Ocean 17 1670 Boardwalk Ocean City, NJ 08226 609-391-0500 oc17@BergerRealty.com

100 Ark Rd Mount Laurel Township, NJ 08054

Asking \$1,900,000.00

## COMMENTS

Thriving Hardware and Garden Supply Business. Excellent location for Landscaping Business. Many Possible Uses For This Two Story Commercial Building With Several Accessory Buildings, Basement Storage And Huge Second Floor Apartment-Possibly Two Apartments. Located On Very busy intersection. 1.38 Acres At SW Corner Of Ark Road And Marine Hwy, Across From Dunkin Donuts. Close To Rt 38, 295.Neighborhood Commercial And Residential. Plenty Of Off Street Parking. Apartment Above Can Be Owner Occupied. Well Established Business for over 40 Years And Still Growing. Owner will consider managing business for up to 1 year after sale. Zoning Is Industry Dist. Other Uses Include Offices, Convenience Stores, Daycare/Preschool, Landscaping, Medical, Retail, Restaurants, Banks. Flexible seller.