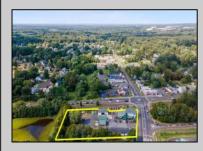

Ocean 17 1670 Boardwalk Ocean City, NJ 08226 609-391-0500 oc17@BergerRealty.com

100 Ark Rd Mount Laurel Township, NJ 08054

Asking \$1,900,000.00

## COMMENTS

Thriving Hardware and Garden Supply Business. Excellent location for Landscaping Business. Many Possible Uses For This Two Story Commercial Building With Several Accessory Buildings, Basement Storage And Huge Second Floor Apartment-Possibly Two Apartments. Located On Very busy intersection. 1.38 Acres At SW Corner Of Ark Road And Marine Hwy, Across From Dunkin Donuts. Close To Rt 38, 295.Neighborhood Commercial And Residential. Plenty Of Off Street Parking. Apartment Above Can Be Owner Occupied. Well Established Business for over 40 Years And Still Growing. Owner will consider managing business for up to 1 year after sale. Zoning Is Industry Dist. Other Uses Include Offices, Convenience Stores, Daycare/Preschool, Landscaping, Medical, Retail, Restaurants, Banks. Flexible seller.