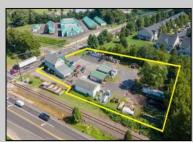

Ocean 17 1670 Boardwalk Ocean City, NJ 08226 609-391-0500 oc17@BergerRealty.com

100 Ark Rd Mount Laurel Township, NJ 08054

Asking \$1,900,000.00

## COMMENTS

Thriving Hardware and Garden Supply Business. Excellent location for Landscaping Business. Many Possible Uses For This Two Story Commercial Building With Several Accessory Buildings, Basement Storage And Huge Second Floor Apartment-Possibly Two Apartments. Located On Very busy intersection. 1.38 Acres At SW Corner Of Ark Road And Marine Hwy, Across From Dunkin Donuts. Close To Rt 38, 295.Neighborhood Commercial And Residential. Plenty Of Off Street Parking. Apartment Above Can Be Owner Occupied. Well Established Business for over 40 Years And Still Growing. Owner will consider managing business for up to 1 year after sale. Zoning Is Industry Dist. Other Uses Include Offices, Convenience Stores, Daycare/Preschool, Landscaping, Medical, Retail, Restaurants, Banks. Flexible seller.