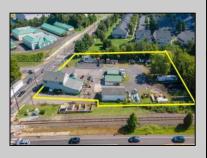

## COMMENTS

Thriving Hardware and Garden Supply Business. Excellent location for Landscaping Business. Many Possible Uses For This Two Story Commercial Building With Several Accessory Buildings, Basement Storage And Huge Second Floor Apartment-Possibly Two Apartments. Located On Very busy intersection. 1.38 Acres At SW Corner Of Ark Road And Marine Hwy, Across From Dunkin Donuts. Close To Rt 38, 295.Neighborhood Commercial And Residential. Plenty Of Off Street Parking. Apartment Above Can Be Owner Occupied. Well Established Business for over 40 Years And Still Growing. Owner will consider managing business for up to 1 year after sale. Zoning Is Industry Dist. Other Uses Include Offices, Convenience Stores, Daycare/Preschool, Landscaping, Medical, Retail, Restaurants, Banks. Flexible seller.