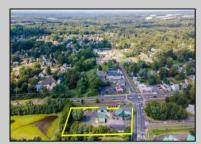

## COMMENTS

Thriving Hardware and Garden Supply Business. Excellent location for Landscaping Business. Many Possible Uses For This Two Story Commercial Building With Several Accessory Buildings, Basement Storage And Huge Second Floor Apartment-Possibly Two Apartments. Located On Very busy intersection. 1.38 Acres At SW Corner Of Ark Road And Marine Hwy, Across From Dunkin Donuts. Close To Rt 38, 295.Neighborhood Commercial And Residential. Plenty Of Off Street Parking. Apartment Above Can Be Owner Occupied. Well Established Business for over 40 Years And Still Growing. Owner will consider managing business for up to 1 year after sale. Zoning Is Industry Dist. Other Uses Include Offices, Convenience Stores, Daycare/Preschool, Landscaping, Medical, Retail, Restaurants, Banks. Flexible seller.