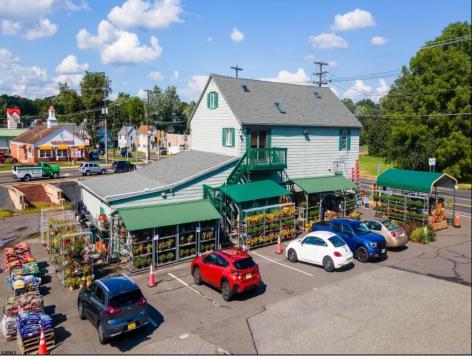

## COMMENTS

Thriving Hardware and Garden Supply Business. Excellent location for Landscaping Business. Many Possible Uses For This Two Story Commercial Building With Several Accessory Buildings, Basement Storage And Huge Second Floor Apartment-Possibly Two Apartments. Located On Very busy intersection. 1.38 Acres At SW Corner Of Ark Road And Marine Hwy, Across From Dunkin Donuts. Close To Rt 38, 295.Neighborhood Commercial And Residential. Plenty Of Off Street Parking. Apartment Above Can Be Owner Occupied. Well Established Business for over 40 Years And Still Growing. Owner will consider managing business for up to 1 year after sale. Zoning Is Industry Dist. Other Uses Include Offices, Convenience Stores, Daycare/Preschool, Landscaping, Medical, Retail, Restaurants, Banks. Flexible seller.