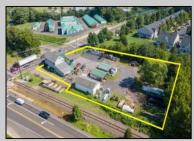

## COMMENTS

Thriving Hardware and Garden Supply Business. Excellent location for Landscaping Business. Many Possible Uses For This Two Story Commercial Building With Several Accessory Buildings, Basement Storage And Huge Second Floor Apartment-Possibly Two Apartments. Located On Very busy intersection. 1.38 Acres At SW Corner Of Ark Road And Marine Hwy, Across From Dunkin Donuts. Close To Rt 38, 295.Neighborhood Commercial And Residential. Plenty Of Off Street Parking. Apartment Above Can Be Owner Occupied. Well Established Business for over 40 Years And Still Growing. Owner will consider managing business for up to 1 year after sale. Zoning Is Industry Dist. Other Uses Include Offices, Convenience Stores, Daycare/Preschool, Landscaping, Medical, Retail, Restaurants, Banks. Flexible seller.