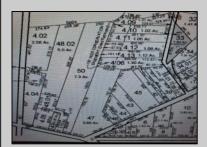

## **COMMENTS**

Prime Location. Commercial Zoned Vacant Land. Excellent exposure location for a business! Route 9 South--two street frontages. Approximately 3.85 acres total. Approx. 194 road frontage on Old Port Republic Road and continues on to Approx. 154 feet frontage on Rt 9 (South New York Ave). Desirable Corner Lot. Located near Leeds Point Road and Oceanville Volunteer Fire Dept. City water is on Old Port Republic Road. Subject parcel is lot 47. Located on Route 9 between Seaview Country Club being south of the subject property and Smithville area being north of the property. Property is Zoned CC-2 - being Community Commercial 2. Some of the permitted uses are: Professional office, church, single family home, and other uses. Zoning office phone for Galloway Township is: 609-652-3700 ext 4. Current 2024 property taxes are: \$2,366.64 and Land assessment is: \$70,900.00