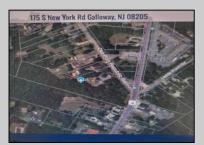

Berger Realty, Inc.
3160 Asbury Avenue
Ocean City, NJ 08226
1-877-237-4371 / 609-399-0076
info@bergerrealty.com

175 New York Galloway Township, NJ 08205

Asking \$260,000.00

## **COMMENTS**

Prime Location. Commercial Zoned Vacant Land. Excellent exposure location for a business! Route 9 South--two street frontages. Approximately 3.85 acres total. Approx. 194 road frontage on Old Port Republic Road and continues on to Approx. 154 feet frontage on Rt 9 (South New York Ave). Desirable Corner Lot. Located near Leeds Point Road and Oceanville Volunteer Fire Dept. City water is on Old Port Republic Road. Subject parcel is lot 47. Located on Route 9 between Seaview Country Club being south of the subject property and Smithville area being north of the property. Property is Zoned CC-2 - being Community Commercial 2. Some of the permitted uses are: Professional office, church, single family home, and other uses. Zoning office phone for Galloway Township is: 609-652-3700 ext 4. Current 2024 property taxes are: \$2,366.64 and Land assessment is: \$70,900.00